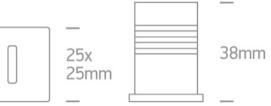

Complies with standard EN60598-1 and any other specific standards.

Downloads

Dimensions

| Length               | 25mm |
|----------------------|------|
| Width                | 25mm |
| Height               | 35mm |
| Cutout Hole Diameter | 20mm |
| Recessed wall        | Yes  |
| Depth Required       | 50mm |
| Indoor               | Yes  |
| Adjustable           | No   |