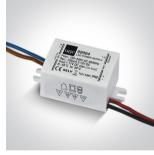

# **Product Datasheet**

www.1-light.eu

19 Wall Recessed & Inground>Indoor Decorative Wall Recessed

68004B/AL/W



1W Wall Recessed LED Dark Light, IP20.

Requires 350mA driver.

Driver can not pass through cutout hole.

Complies with standard EN60598-1 and any other specific standards.













Downloads







Dimensions



### Must be ordered separately



89004

### **Physical Specification**

| Item Group | 19 Wall Recessed & Inground     |
|------------|---------------------------------|
| Family     | Indoor Decorative Wall Recessed |
| Order Code | 68004B/AL/W                     |
| Colour     | Aluminium                       |
| Material   | Die Cast                        |
| Shape      | Rectangular                     |

| Length               | 25mm |
|----------------------|------|
| Width                | 25mm |
| Height               | 35mm |
| Cutout Hole Diameter | 20mm |
| Recessed wall        | Yes  |
| Depth Required       | 50mm |
| Indoor               | Yes  |
| Adjustable           | No   |

### Electrical Characteristics

| Fitting       |                  |
|---------------|------------------|
| Input Type    | Co