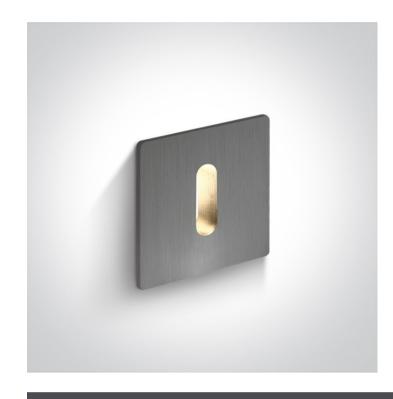

# **Product Datasheet**

www.1-light.eu

19 Wall Recessed & Inground>Indoor Decorative Wall Recessed

68004B/AL/W

1W Wall Recessed LED Dark Light, IP20.

Requires 350mA driver.

Driver can not pass through cutout hole.

### **Physical Specification**

| Item Group | 19 Wall Recessed & Inground     |
|------------|---------------------------------|
| Family     | Indoor Decorative Wall Recessed |
| Order Code | 68004B/AL/W                     |
| Colour     | Aluminium                       |
| Material   | Die Cast                        |
| Shape      | Rectangular                     |

| Length               | 25mm |
|----------------------|------|
| Width                | 25mm |
| Height               | 35mm |
| Cutout Hole Diameter | 20mm |
| Recessed wall        | Yes  |
| Depth Required       | 50mm |
| Indoor               | Yes  |
| Adjustable           | No   |

### Electrical Characteristics

| Fitting       |                  |
|---------------|------------------|
| Input Type    | Constant Current |
| Input Current | 350mA            |
| Safety Class  | <u> </u>         |
| Power(Watts)  | 1W               |
| IP Rating     | IP20             |
| Light Source  | LED built in     |
| LED Brand     | Cree             |
| Cable Length  | 40cm             |
| F Mark        | F                |

# Illumination Data

| Colour Temperature   | 3000K  |
|----------------------|--------|
| Lumen Output         | 50lm   |
| Light Efficiency     | 50lm/W |
| CRI                  | 80     |
| Illumination Diagram |        |
| Dark Light           | Yes    |