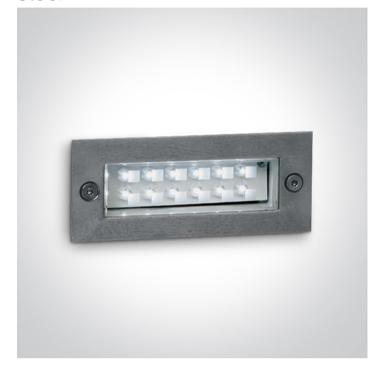

## **Product Datasheet**

19 Wall Recessed & Inground>Outdoor Wall Colours Recessed Stainless

68002/R

steel

1,2W LED recessed wall light, IP54, ideal for, indoor and outdoor, corridors and stairs illumination.

#### **Physical Specification**

| Item Group         | 19 Wall Recessed & Inground                   |
|--------------------|-----------------------------------------------|
| Family             | Outdoor Wall Colours Recessed Stainless steel |
| Order Code         | 68002/R                                       |
| Colour             | Stainless Steel                               |
| Material           | Stainless Steel                               |
| Diffuser Material  | Glass                                         |
| Shape              | Rectangular                                   |
| Length             | 109mm                                         |
| Width              | 45mm                                          |
| Cutout Hole Width  | 105mm                                         |
| Cutout Hole Length | 35mm                                          |
| Recessed wall      | Yes                                           |