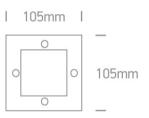

Supplied with box for concrete installation

Complies with standard EN60598-1 and any other specific standards.

Downloads

Dimensions

| Length                     | 105mm            |
|----------------------------|------------------|
| Width                      | 105mm            |
| Cutout Hole Width          | 97mm             |
| Cutout Hole Length         | 97mm             |
| Recessed wall              | Yes              |
| Depth Required             | 65mm             |
| Indoor                     | Yes              |
| Outdoor                    | Yes              |
| Adjustable                 | No               |
|                            |                  |
| Electrical Characteristics |                  |
|                            |                  |
| Gear                       | Built In         |
|                            |                  |
| Fitting + Driver           |                  |
| Input Voltage              | 220-240V         |
| 50 Hz                      | Yes              |
| 60 Hz                      | Yes              |
| Safety Class               |                  |
| Power(Watts)               | 1,6W             |
| IP Rating                  | IP54             |
| Light Source               | LED built in     |
| Dimmable                   | No               |
| F Mark                     | F                |
|                            |                  |
| Fitting                    |                  |
| Input Type                 | Constant Current |
| Power(Watts)               | 1,6W             |
| IP Rating                  | IP54             |
| Light Source               | LED built in     |
| F Mark                     | F                |
|                            |                  |