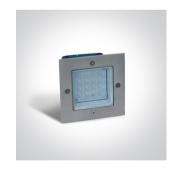

# **Product Datasheet**

www.1-light.eu

19 Wall Recessed & Inground>Outdoor Wall Colours Recessed Stainless

68001/R

steel

1,6W LED recessed wall light, IP54, ideal for, indoor and outdoor, corridors and stairs illumination.

#### Gallery

#### Physical Specification

| Item Group        | 19 Wall Recessed & Inground                   |
|-------------------|-----------------------------------------------|
| Family            | Outdoor Wall Colours Recessed Stainless steel |
| Order Code        | 68001/R                                       |
| Colour            | Stainless Steel                               |
| Material          | Stainless Steel                               |
| Diffuser Material | Glass                                         |
| Shape             | Rectangular                                   |

| Length                     | 105mm            |
|----------------------------|------------------|
| Width                      | 105mm            |
| Cutout Hole Width          | 97mm             |
| Cutout Hole Length         | 97mm             |
| Recessed wall              | Yes              |
| Depth Required             | 65mm             |
| Indoor                     | Yes              |
| Outdoor                    | Yes              |
| Adjustable                 | No               |
|                            |                  |
| Electrical Characteristics |                  |
|                            |                  |
| Gear                       | Built In         |
|                            |                  |
| Fitting + Driver           |                  |
| Input Voltage              | 220-240V         |
| 50 Hz                      | Yes              |
| 60 Hz                      | Yes              |
| Safety Class               |                  |
| Power(Watts)               | 1,6W             |
| IP Rating                  | IP54             |
| Light Source               | LED built in     |
| Dimmable                   | No               |
| F Mark                     | F                |
|                            |                  |
| Fitting                    |                  |
| Input Type                 | Constant Current |
| Power(Watts)               | 1,6W             |
| IP Rating                  | IP54             |
| Light Source               | LED built in     |
| F Mark                     | F                |
|                            |                  |