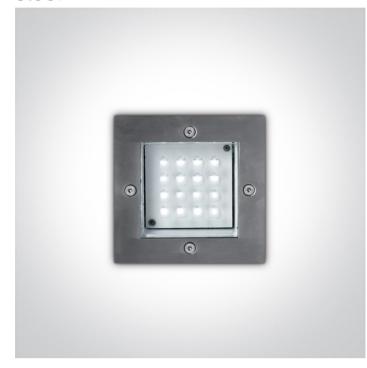

#### Gallery

#### Physical Specification

| Item Group        | 19 Wall Recessed & Inground                   |
|-------------------|-----------------------------------------------|
| Family            | Outdoor Wall Colours Recessed Stainless steel |
| Order Code        | 68001/R                                       |
| Colour            | Stainless Steel                               |
| Material          | Stainless Steel                               |
| Diffuser Material | Glass                                         |
| Shape             | Rectangular                                   |