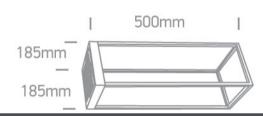

| Shape                      | Rectangular      |
|----------------------------|------------------|
| Length                     | 185mm            |
| Width                      | 185mm            |
| Height                     | 500mm            |
| Surface Wall               | Yes              |
| Surface Floor/Ground       | Yes              |
| Outdoor                    | Yes              |
| Adjustable                 | No               |
| IK Rating                  | 6                |
|                            |                  |
| Electrical Characteristics |                  |
|                            |                  |
| Gear                       | Built In         |
|                            |                  |
| Fitting + Driver           |                  |
| Power(Watts)               | 2,2W             |
| IP Rating                  | IP65             |
| Light Source               | LED built in     |
| F Mark                     | F                |
|                            |                  |
| Fitting                    |                  |
| Input Type                 | Constant Current |
| Power(Watts)               | 2,2W             |
| IP Rating                  | IP65             |
| Light Source               | LED built in     |
| LED Type                   | SMD 2835         |
| LED Brand                  | Osram            |
|                            |                  |
| Gear                       |                  |
| IP Rating                  | IP65             |
| Battery Capacity           | 2x2200mAh        |
| Battery Voltage            | 3,7V             |
|                            |                  |