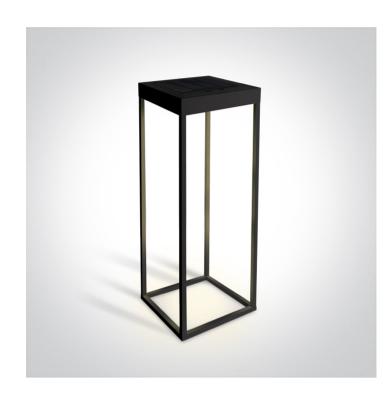

# 67520A/B/W

2,2W Solar Light with manual ON/OFF switch, Night sensor (ON/OFF) and Dimmer switch 5-100% and hybrid charging system (USB & Solar charging).

9 hours operation at 100% light intensity.

20 hours operation at 50% intensity.

### Physical Specification

| Item Group | 20 Garden & Underwater |
|------------|------------------------|
| Family     | Solar Path Lights      |
| Order Code | 67520A/B/W             |
| Colour     | Black                  |
| Material   | Die Cast               |

| Shape                      | Rectangular      |
|----------------------------|------------------|
| Length                     | 185mm            |
| Width                      | 185mm            |
| Height                     | 500mm            |
| Surface Wall               | Yes              |
| Surface Floor/Ground       | Yes              |
| Outdoor                    | Yes              |
| Adjustable                 | No               |
| IK Rating                  | 6                |
|                            |                  |
| Electrical Characteristics |                  |
|                            |                  |
| Gear                       | Built In         |
|                            |                  |
| Fitting + Driver           |                  |
| Power(Watts)               | 2,2W             |
| IP Rating                  | IP65             |
| Light Source               | LED built in     |
| F Mark                     | F                |
|                            |                  |
| Fitting                    |                  |
| Input Type                 | Constant Current |
| Power(Watts)               | 2,2W             |
| IP Rating                  | IP65             |
| Light Source               | LED built in     |
| LED Type                   | SMD 2835         |
| LED Brand                  | Osram            |
|                            |                  |
| Gear                       |                  |
| IP Rating                  | IP65             |
| Battery Capacity           | 2x2200mAh        |
| Battery Voltage            | 3,7V             |
|                            |                  |