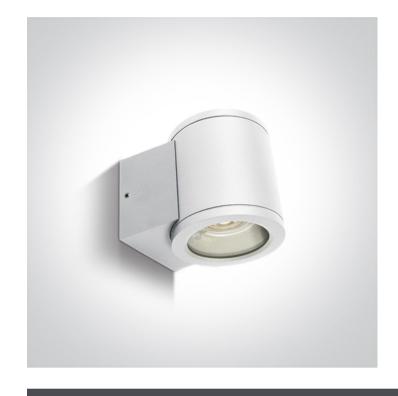

## **Product Datasheet**

12 Wall & Ceiling>The GU10 Outdoor Wall Lights Die cast

67400A/W

10W MR16 GU10 Die Cast, Outdoor Wall Lights.

Complies with standard EN60598-1 and any other specific standards

Downloads

## **Physical Specification**

| Item Group   | 12 Wall & Ceiling                     |
|--------------|---------------------------------------|
| Family       | The GU10 Outdoor Wall Lights Die cast |
| Order Code   | 67400A/W                              |
| Colour       | White                                 |
| Material     | Die Cast                              |
| Shape        | Circular                              |
| Height       | 90mm                                  |
| Diameter     | 80mm                                  |
| Surface Wall | Yes                                   |
| Indoor       | Yes                                   |
| Outdoor      | Yes                                   |
| Adjustable   | No                                    |