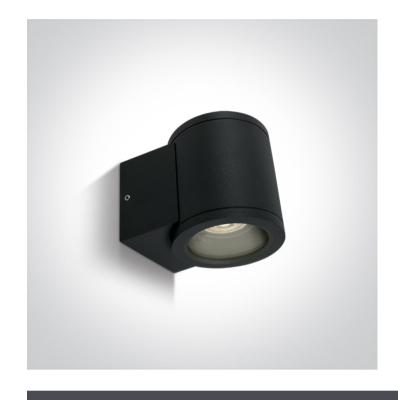

## **Product Datasheet**

12 Wall & Ceiling>The GU10 Outdoor Wall Lights Die cast

67400A/B

10W MR16 GU10 Die Cast, Outdoor Wall Lights.

Complies with standard EN60598-1 and any other specific standards

Downloads

## **Physical Specification**

| Item Group   | 12 Wall & Ceiling                     |
|--------------|---------------------------------------|
| Family       | The GU10 Outdoor Wall Lights Die cast |
| Order Code   | 67400A/B                              |
| Colour       | Black                                 |
| Material     | Die Cast                              |
| Shape        | Circular                              |
| Height       | 90mm                                  |
| Diameter     | 80mm                                  |
| Surface Wall | Yes                                   |
| Indoor       | Yes                                   |
| Outdoor      | Yes                                   |
| Adjustable   | No                                    |