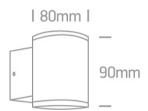

Dimensions

## **Physical Specification**

| Item Group   | 12 Wall & Ceiling                     |
|--------------|---------------------------------------|
| Family       | The GU10 Outdoor Wall Lights Die cast |
| Order Code   | 67400A/B                              |
| Colour       | Black                                 |
| Material     | Die Cast                              |
| Shape        | Circular                              |
| Height       | 90mm                                  |
| Diameter     | 80mm                                  |
| Surface Wall | Yes                                   |
| Indoor       | Yes                                   |
| Outdoor      | Yes                                   |
| Adjustable   | No                                    |