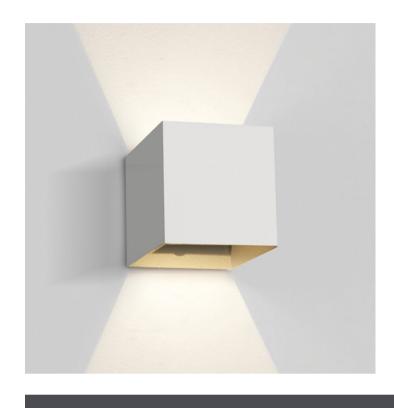

## 67398C/W/W

2x3W LED wall light, IP54, ideal for both indoor and outdoor installation.

Supplied with non-dimmable LED driver.

Complies with standard EN60598-1 and any other specific standards.

Downloads

## Physical Specification

| Item Group | 13 Wall & Ceiling LED             |
|------------|-----------------------------------|
| Family     | Outdoor Wall Dark Lights Die cast |
| Order Code | 67398C/W/W                        |
| Colour     | White                             |
| Material   | Die Cast                          |
| Shape      | Rectangular                       |
| Length     | 111mm                             |