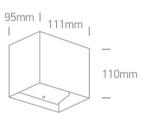

## Physical Specification

| Item Group | 13 Wall & Ceiling LED             |
|------------|-----------------------------------|
| Family     | Outdoor Wall Dark Lights Die cast |
| Order Code | 67398C/W/W                        |
| Colour     | White                             |
| Material   | Die Cast                          |
| Shape      | Rectangular                       |
| Length     | 111mm                             |

| Width                    | 95mm             |
|--------------------------|------------------|
| Height                   | 110mm            |
| Surface Wall             | Yes              |
| Indoor                   | Yes              |
| Outdoor                  | Yes              |
|                          |                  |
| ectrical Characteristics |                  |
| Gear                     | Built In         |
| Fitting + Driver         |                  |
| Input Voltage            | 100-240V         |
| 50 Hz                    | Yes              |
| 60 Hz                    | Yes              |
| Safety Class             |                  |
| Power(Watts)             | 2x3W             |
| IP Rating                | IP54             |
| Light Source             | LED built in     |
| Dimmable                 | No               |
| F Mark                   | F                |
|                          |                  |
| Fitting                  |                  |
| Input Type               | Constant Current |
| Input Current            | 350mA            |
| Voltage                  | 17V              |
| Power(Watts)             | 5,95W            |
| IP Rating                | IP54             |
| Light Source             | LED built in     |
| LED Type                 | СОВ              |
| LED Brand                | Cree             |