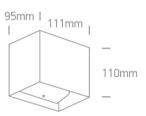

Dimensions

#### **Physical Specification**

| Item Group | 13 Wall & Ceiling LED             |
|------------|-----------------------------------|
| Family     | Outdoor Wall Dark Lights Die cast |
| Order Code | 67398C/AN/W                       |
| Colour     | Anthracite                        |
| Material   | Die Cast                          |
| Shape      | Rectangular                       |
| Length     | 111mm                             |

| Width                    | 95mm             |
|--------------------------|------------------|
| Height                   | 110mm            |
| Surface Wall             | Yes              |
| Indoor                   | Yes              |
| Outdoor                  | Yes              |
|                          |                  |
| ectrical Characteristics |                  |
| Gear                     | Built In         |
| Fitting + Driver         |                  |
| Input Voltage            | 100-240V         |
| 50 Hz                    | Yes              |
| 60 Hz                    | Yes              |
| Safety Class             |                  |
| Power(Watts)             | 2x3W             |
| IP Rating                | IP54             |
| Light Source             | LED built in     |
| Dimmable                 | No               |
| F Mark                   | F                |
|                          |                  |
| Fitting                  |                  |
| Input Type               | Constant Current |
| Input Current            | 350mA            |
| Voltage                  | 17V              |
| Power(Watts)             | 5,95W            |
| IP Rating                | IP54             |
| Light Source             | LED built in     |
| LED Type                 | СОВ              |
| LED Brand                | Cree             |