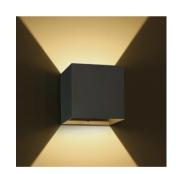

## 67398C/AN/W

2x3W LED wall light, IP54, ideal for both indoor and outdoor installation.

Supplied with non-dimmable LED driver.

Complies with standard EN60598-1 and any other specific standards.

Downloads

#### Gallery