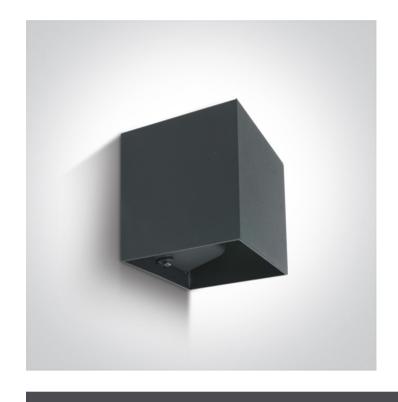

## 67398C/AN/W

2x3W LED wall light, IP54, ideal for both indoor and outdoor installation.

Supplied with non-dimmable LED driver.

Complies with standard EN60598-1 and any other specific standards.

Downloads

#### Gallery

#### **Physical Specification**

| Item Group | 13 Wall & Ceiling LED             |
|------------|-----------------------------------|
| Family     | Outdoor Wall Dark Lights Die cast |
| Order Code | 67398C/AN/W                       |
| Colour     | Anthracite                        |
| Material   | Die Cast                          |
| Shape      | Rectangular                       |
| Length     | 111mm                             |