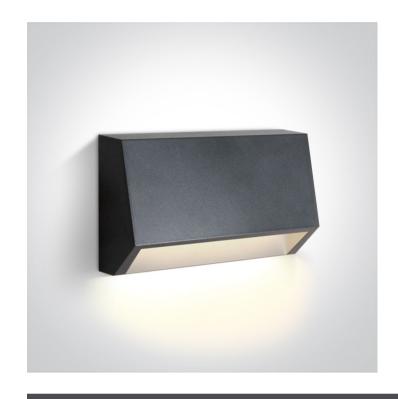

### 67386A/AN/W

1,5W LED wall light, IP65, ideal for both indoor and outdoor installation.

Complies with standard EN60598-1 and any other specific standards.

Downloads

Dimensions

#### Physical Specification

| Item Group        | 13 Wall & Ceiling LED                  |
|-------------------|----------------------------------------|
| Family            | Down Illumination Wall Lights ABS + PC |
| Order Code        | 67386A/AN/W                            |
| Colour            | Anthracite                             |
| Material          | ABS                                    |
| Diffuser Material | PC                                     |
| Shape             | Rectangular                            |
| Length            | 100mm                                  |
| Width             | 37mm                                   |
| Height            | 60mm                                   |
| Surface Wall      | Yes                                    |
| Indoor            | Yes                                    |