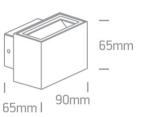

Downloads

Dimensions

## **Physical Specification**

| Item Group | 13 Wall & Ceiling LED                  |
|------------|----------------------------------------|
| Family     | Outdoor Wall Up & Down Lights Die cast |
| Order Code | 67374/W/W                              |
| Colour     | White                                  |
| Material   | Die Cast                               |
| Shape      | Rectangular                            |
| Length     | 90mm                                   |
|            |                                        |

| Width                                  | 65mm              |
|----------------------------------------|-------------------|
| Height                                 | 65mm              |
| Surface Wall                           | Yes               |
| Indoor                                 | Yes               |
| Outdoor                                | Yes               |
| Adjustable                             | No                |
|                                        |                   |
| Electrical Characteristics             |                   |
| Liectifical Griafacteristics           |                   |
|                                        |                   |
| Gear                                   | Built In          |
| Gear                                   | Built In          |
| Gear Fitting + Driver                  | Built In          |
|                                        | Built In 220-240V |
| Fitting + Driver                       |                   |
| Fitting + Driver Input Voltage         | 220-240V          |
| Fitting + Driver  Input Voltage  50 Hz | 220-240V<br>Yes   |