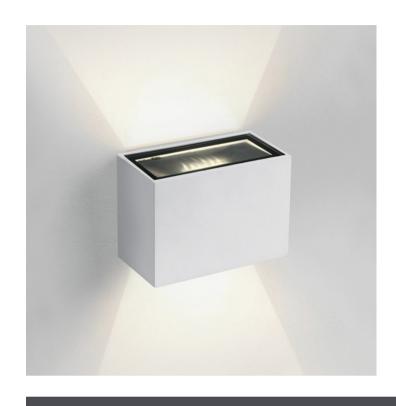

www.1-light.eu

13 Wall & Ceiling LED>Outdoor Wall Up & Down Lights Die cast

67374/W/W

2x3W LED wall light, IP54, ideal for both indoor and outdoor installation.

Complete with driver.

Complies with standard EN60598-1 and any other specific standards.

## Gallery

## **Physical Specification**

| Item Group | 13 Wall & Ceiling LED                  |
|------------|----------------------------------------|
| Family     | Outdoor Wall Up & Down Lights Die cast |
| Order Code | 67374/W/W                              |
| Colour     | White                                  |
| Material   | Die Cast                               |
| Shape      | Rectangular                            |
| Length     | 90mm                                   |
|            |                                        |