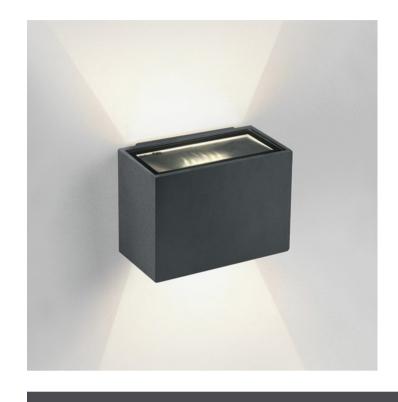

## **Product Datasheet**

13 Wall & Ceiling LED>Outdoor Wall Up & Down Lights Die cast

67374/AN/W

2x3W LED wall light, IP54, ideal for both indoor and outdoor installation.

Complete with driver.

Complies with standard EN60598-1 and any other specific standards.

## **Physical Specification**

| Item Group   | 13 Wall & Ceiling LED                  |
|--------------|----------------------------------------|
| Family       | Outdoor Wall Up & Down Lights Die cast |
| Order Code   | 67374/AN/W                             |
| Colour       | Anthracite                             |
| Material     | Die Cast                               |
| Shape        | Rectangular                            |
| Length       | 90mm                                   |
| Width        | 65mm                                   |
| Height       | 65mm                                   |
| Surface Wall | Yes                                    |
| Indoor       | Yes                                    |
| Outdoor      | Yes                                    |