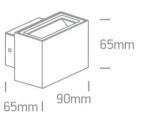

## **Physical Specification**

| Item Group   | 13 Wall & Ceiling LED                  |
|--------------|----------------------------------------|
| Family       | Outdoor Wall Up & Down Lights Die cast |
| Order Code   | 67374/AN/W                             |
| Colour       | Anthracite                             |
| Material     | Die Cast                               |
| Shape        | Rectangular                            |
| Length       | 90mm                                   |
| Width        | 65mm                                   |
| Height       | 65mm                                   |
| Surface Wall | Yes                                    |
| Indoor       | Yes                                    |
| Outdoor      | Yes                                    |