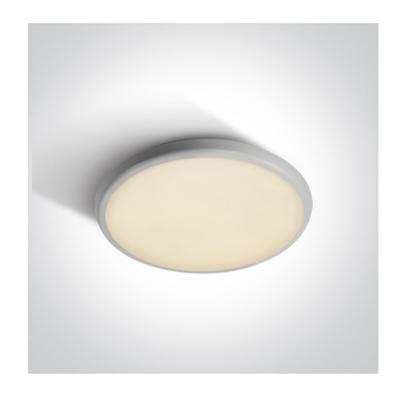

# 67368M/W/W

25W LED slim plafo with integrated motion sensor , IP54, ideal for both indoor and outdoor installation.

Sensor timer 120s

Supplied with non-dimmable LED driver.

Complies with standard EN60598-1 and any other specific standards.

### **Physical Specification**

| Item Group      | 15 Plafo                       |
|-----------------|--------------------------------|
| Family          | The LED Slim Plafo Range Round |
| Order Code      | 67368M/W/W                     |
| Colour          | White                          |
| Material        | PC                             |
| Shape           | Circular                       |
| Height          | 42mm                           |
| Diameter        | 300mm                          |
| Surface Ceiling | Yes                            |
| Indoor          | Yes                            |
| Outdoor         | Yes                            |
| Adjustable      | No                             |