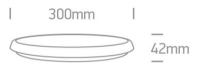

#### Dimensions

### **Physical Specification**

| Item Group      | 15 Plafo                       |
|-----------------|--------------------------------|
| Family          | The LED Slim Plafo Range Round |
| Order Code      | 67368M/W/W                     |
| Colour          | White                          |
| Material        | PC                             |
| Shape           | Circular                       |
| Height          | 42mm                           |
| Diameter        | 300mm                          |
| Surface Ceiling | Yes                            |
| Indoor          | Yes                            |
| Outdoor         | Yes                            |
| Adjustable      | No                             |