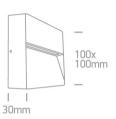

| Length                     | 100mm            |
|----------------------------|------------------|
| Width                      | 100mm            |
| Height                     | 30mm             |
| Surface Wall               | Yes              |
| Indoor                     | Yes              |
| Outdoor                    | Yes              |
|                            |                  |
| Electrical Characteristics |                  |
| Electrical Characteristics |                  |
| Gear                       | Built In         |
|                            |                  |
| Fitting + Driver           |                  |
| Input Voltage              | 100-240V         |
| 50 Hz                      | Yes              |
| 60 Hz                      | Yes              |
| Safety Class               |                  |
| Power(Watts)               | 4W               |
| IP Rating                  | IP54             |
| Light Source               | LED built in     |
| Dimmable                   | No               |
| F Mark                     | F                |
|                            |                  |
| Fitting                    |                  |
| Input Type                 | Constant Current |
| Input Current              | 350mA            |
| Voltage                    | 8V               |
| Power(Watts)               | 2,8W             |
| IP Rating                  | IP54             |