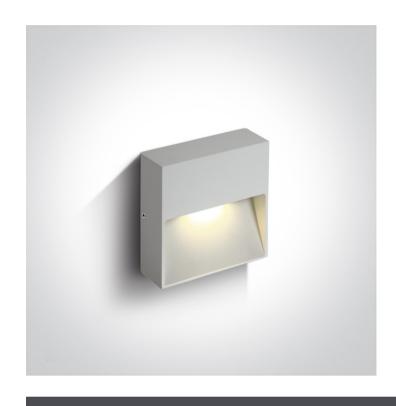

### Gallery

# **Product Datasheet**

www.1-light.eu

13 Wall & Ceiling LED>Square Indoor/Outdoor Wall Dark Lights Die cast

67359A/W/W

4W LED wall light, IP54, ideal for both indoor and outdoor installation.

Supplied with non-dimmable LED driver.