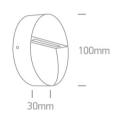

## **Physical Specification**

| Item Group   | 13 Wall & Ceiling LED                          |
|--------------|------------------------------------------------|
| Family       | Round Indoor/Outdoor Wall Dark Lights Die cast |
| Order Code   | 67359/AN/W                                     |
| Colour       | Anthracite                                     |
| Material     | Die Cast                                       |
| Shape        | Circular                                       |
| Height       | 30mm                                           |
| Diameter     | 100mm                                          |
| Surface Wall | Yes                                            |
| Indoor       | Yes                                            |
| Outdoor      | Yes                                            |