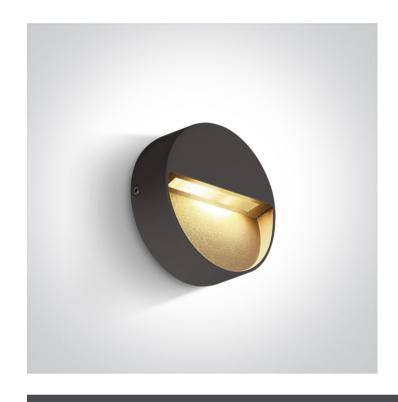

## **Product Datasheet**

13 Wall & Ceiling LED>Round Indoor/Outdoor Wall Dark Lights Die cast

67359/AN/W

3W LED wall light, IP54, ideal for both indoor and outdoor installation.

Supplied with non-dimmable LED driver.

## **Physical Specification**

| Item Group   | 13 Wall & Ceiling LED                          |
|--------------|------------------------------------------------|
| Family       | Round Indoor/Outdoor Wall Dark Lights Die cast |
| Order Code   | 67359/AN/W                                     |
| Colour       | Anthracite                                     |
| Material     | Die Cast                                       |
| Shape        | Circular                                       |
| Height       | 30mm                                           |
| Diameter     | 100mm                                          |
| Surface Wall | Yes                                            |
| Indoor       | Yes                                            |
| Outdoor      | Yes                                            |