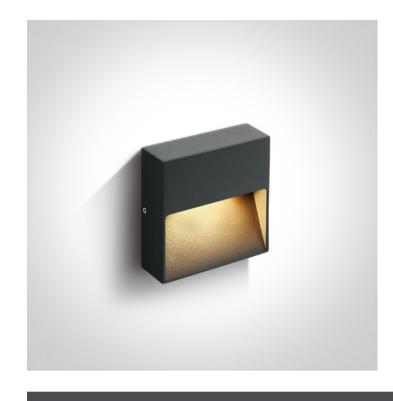

# **Product Datasheet**

13 Wall & Ceiling LED>Square Indoor/Outdoor Wall Dark Lights Die cast

67359A/AN/W

4W LED wall light, IP54, ideal for both indoor and outdoor installation.

Supplied with non-dimmable LED driver.

### Gallery

### **Physical Specification**

| Item Group        | 13 Wall & Ceiling LED                           |
|-------------------|-------------------------------------------------|
| Family            | Square Indoor/Outdoor Wall Dark Lights Die cast |
| Order Code        | 67359A/AN/W                                     |
| Colour            | Anthracite                                      |
| Material          | Die Cast                                        |
| Diffuser Material | Glass                                           |
| Shape             | Rectangular                                     |
|                   |                                                 |

| Length                     | 100mm            |
|----------------------------|------------------|
| Width                      | 100mm            |
| Height                     | 30mm             |
| Surface Wall               | Yes              |
| Indoor                     | Yes              |
| Outdoor                    | Yes              |
|                            |                  |
| Electrical Characteristics |                  |
|                            |                  |
| Gear                       | Built In         |
|                            |                  |
| Fitting + Driver           |                  |
| Input Voltage              | 100-240V         |
| 50 Hz                      | Yes              |
| 60 Hz                      | Yes              |
| Safety Class               |                  |
| Power(Watts)               | 4W               |
| IP Rating                  | IP54             |
| Light Source               | LED built in     |
| Dimmable                   | No               |
| F Mark                     | F                |
|                            |                  |
| Fitting                    |                  |
| Input Type                 | Constant Current |
| Input Current              | 350mA            |
| Voltage                    | 8V               |
| Power(Watts)               | 2,8W             |