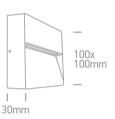

| Length                     | 100mm            |
|----------------------------|------------------|
| Width                      | 100mm            |
| Height                     | 30mm             |
| Surface Wall               | Yes              |
| Indoor                     | Yes              |
| Outdoor                    | Yes              |
|                            |                  |
| Electrical Characteristics |                  |
|                            |                  |
| Gear                       | Built In         |
|                            |                  |
| Fitting + Driver           |                  |
| Input Voltage              | 100-240V         |
| 50 Hz                      | Yes              |
| 60 Hz                      | Yes              |
| Safety Class               |                  |
| Power(Watts)               | 4W               |
| IP Rating                  | IP54             |
| Light Source               | LED built in     |
| Dimmable                   | No               |
| F Mark                     | F                |
|                            |                  |
| Fitting                    |                  |
| Input Type                 | Constant Current |
| Input Current              | 350mA            |
| Voltage                    | 8V               |
| Power(Watts)               | 2,8W             |