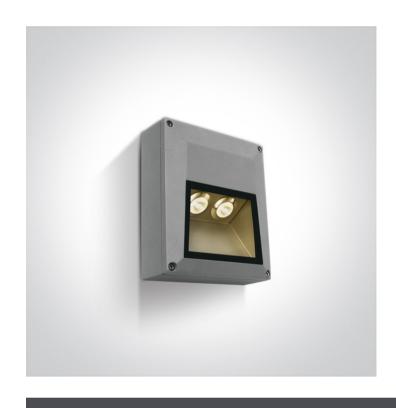

### 67304/G/W

2x1W LED wall light, IP54, ideal for both indoor and outdoor installation.

Supplied with non-dimmable LED driver.

Complies with standard EN60598-1 and any other specific standards.

Downloads