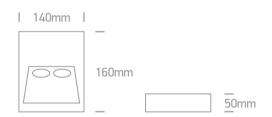

| _                  |    |     |     |    |
|--------------------|----|-----|-----|----|
| ΙŊί                | me | nei | ioi | ٦e |
| $\boldsymbol{\nu}$ | шс |     | U   | ıo |

#### **Physical Specification**

| Item Group   | 13 Wall & Ceiling LED        |
|--------------|------------------------------|
| Family       | Outdoor Wall Lights Die cast |
| Order Code   | 67304/G/W                    |
| Colour       | White                        |
| Material     | Die Cast                     |
| Shape        | Rectangular                  |
| Length       | 140mm                        |
| Width        | 160mm                        |
| Height       | 63mm                         |
| Surface Wall | Yes                          |
| Indoor       | Yes                          |
| Outdoor      | Yes                          |