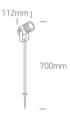

#### Dimensions

#### **Physical Specification**

| Item Group           | 20 Garden & Underwater |
|----------------------|------------------------|
| Family               | GU10 Garden Spots      |
| Order Code           | 67198AG/AN             |
| Colour               | Anthracite             |
| Material             | Aluminium              |
| Shape                | Circular               |
| Height               | 112mm                  |
| Diameter             | 132mm                  |
| Surface Floor/Ground | Yes                    |
| Outdoor              | Yes                    |
| Adjustable           | 1 Direction            |
|                      |                        |