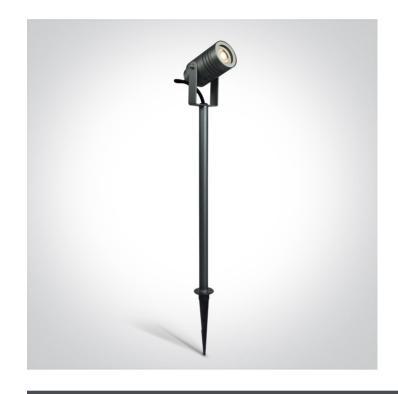

# 67198AG/AN

10W garden spot, MR16, GU10, IP65, supplied with spike, for garden illumination.

Complies with standard EN60598-1 and any other specific standards.

#### **Physical Specification**

| Item Group           | 20 Garden & Underwater |
|----------------------|------------------------|
| Family               | GU10 Garden Spots      |
| Order Code           | 67198AG/AN             |
| Colour               | Anthracite             |
| Material             | Aluminium              |
| Shape                | Circular               |
| Height               | 112mm                  |
| Diameter             | 132mm                  |
| Surface Floor/Ground | Yes                    |
| Outdoor              | Yes                    |
| Adjustable           | 1 Direction            |
|                      |                        |