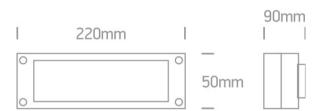

#### **Physical Specification**

| Item Group   | 13 Wall & Ceiling LED |
|--------------|-----------------------|
| Family       | Outdoor Wall Bricks   |
| Order Code   | 67174/W/D             |
| Colour       | White                 |
| Material     | Die Cast              |
| Shape        | Rectangular           |
| Length       | 220mm                 |
| Width        | 50mm                  |
| Height       | 90mm                  |
| Surface Wall | Yes                   |
| Indoor       | Yes                   |
| Outdoor      | Yes                   |