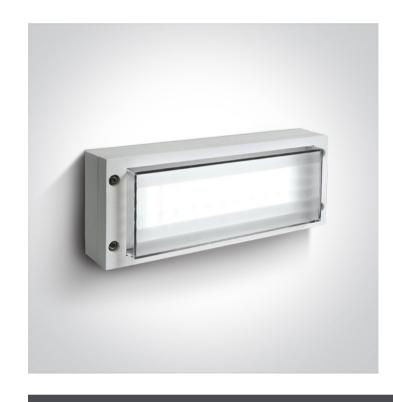

### 67174/W/D

3W LED wall light, IP54, ideal for both indoor and outdoor installation.

Supplied with non-dimmable LED driver.

Complies with standard EN60598-1 and any other specific standards.

Downloads

| <b>D</b> :. |     | -:-  |     |
|-------------|-----|------|-----|
|             | mer | nein | 161 |
|             |     |      | 486 |

#### **Physical Specification**

| Item Group   | 13 Wall & Ceiling LED |
|--------------|-----------------------|
| Family       | Outdoor Wall Bricks   |
| Order Code   | 67174/W/D             |
| Colour       | White                 |
| Material     | Die Cast              |
| Shape        | Rectangular           |
| Length       | 220mm                 |
| Width        | 50mm                  |
| Height       | 90mm                  |
| Surface Wall | Yes                   |
| Indoor       | Yes                   |
| Outdoor      | Yes                   |