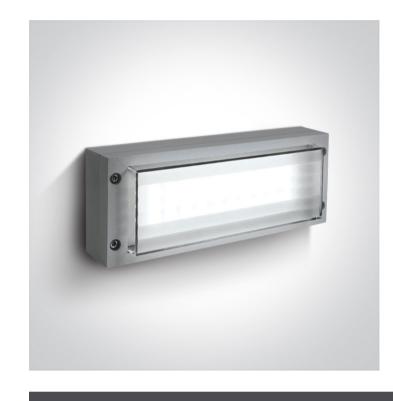

## **Product Datasheet**

13 Wall & Ceiling LED>Outdoor Wall Bricks

67174/G/D

3W LED wall light, IP54, ideal for both indoor and outdoor installation.

Supplied with non-dimmable LED driver.

Complies with standard EN60598-1 and any other specific standards.

#### **Physical Specification**

| Item Group   | 13 Wall & Ceiling LED |
|--------------|-----------------------|
| Family       | Outdoor Wall Bricks   |
| Order Code   | 67174/G/D             |
| Colour       | Grey                  |
| Material     | Die Cast              |
| Shape        | Rectangular           |
| Length       | 220mm                 |
| Width        | 50mm                  |
| Height       | 90mm                  |
| Surface Wall | Yes                   |
| Indoor       | Yes                   |
| Outdoor      | Yes                   |