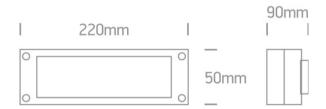

#### **Physical Specification**

| Item Group   | 13 Wall & Ceiling LED |
|--------------|-----------------------|
| Family       | Outdoor Wall Bricks   |
| Order Code   | 67174/G/D             |
| Colour       | Grey                  |
| Material     | Die Cast              |
| Shape        | Rectangular           |
| Length       | 220mm                 |
| Width        | 50mm                  |
| Height       | 90mm                  |
| Surface Wall | Yes                   |
| Indoor       | Yes                   |
| Outdoor      | Yes                   |