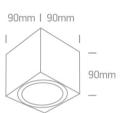

Downloads

Dimensions

## **Physical Specification**

| Item Group      | 13 Wall & Ceiling LED              |
|-----------------|------------------------------------|
| Family          | Outdoor Ceiling Cylinders Die cast |
| Order Code      | 67138D/G/D                         |
| Colour          | Grey                               |
| Material        | Die Cast                           |
| Shape           | Rectangular                        |
| Length          | 90mm                               |
| Width           | 90mm                               |
| Height          | 90mm                               |
| Surface Ceiling | Yes                                |
| Indoor          | Yes                                |
| Outdoor         | Yes                                |