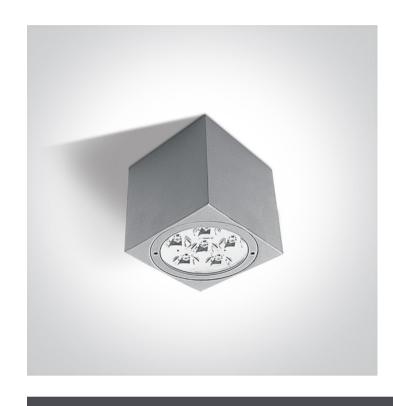

## **Product Datasheet**

13 Wall & Ceiling LED>Outdoor Ceiling Cylinders Die cast

67138D/G/D

6x1W Outdoor Ceiling Cube, IP54.

Complete with driver.

Complies with standard EN60598-1 and any other specific standards.

## **Physical Specification**

| Item Group      | 13 Wall & Ceiling LED              |
|-----------------|------------------------------------|
| Family          | Outdoor Ceiling Cylinders Die cast |
| Order Code      | 67138D/G/D                         |
| Colour          | Grey                               |
| Material        | Die Cast                           |
| Shape           | Rectangular                        |
| Length          | 90mm                               |
| Width           | 90mm                               |
| Height          | 90mm                               |
| Surface Ceiling | Yes                                |
| Indoor          | Yes                                |
| Outdoor         | Yes                                |