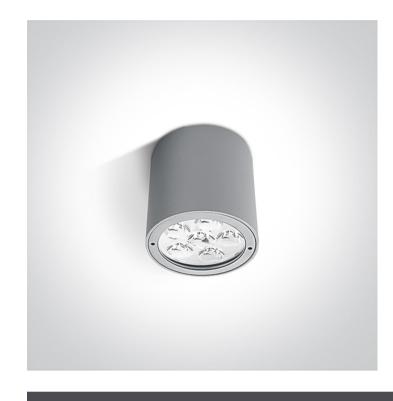

## **Product Datasheet**

13 Wall & Ceiling LED>Outdoor Ceiling Cylinders Die cast

67138C/G/D

6x1W Outdoor Ceiling Cylinder, IP54.

Complete with driver.

Complies with standard EN60598-1 and any other specific standards.

## **Physical Specification**

| Item Group      | 13 Wall & Ceiling LED              |
|-----------------|------------------------------------|
| Family          | Outdoor Ceiling Cylinders Die cast |
| Order Code      | 67138C/G/D                         |
| Colour          | Grey                               |
| Material        | Die Cast                           |
| Shape           | Circular                           |
| Height          | 92mm                               |
| Diameter        | 90mm                               |
| Surface Ceiling | Yes                                |
| Indoor          | Yes                                |
| Outdoor         | Yes                                |