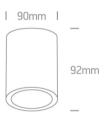

## **Physical Specification**

| Item Group      | 13 Wall & Ceiling LED              |
|-----------------|------------------------------------|
| Family          | Outdoor Ceiling Cylinders Die cast |
| Order Code      | 67138C/G/D                         |
| Colour          | Grey                               |
| Material        | Die Cast                           |
| Shape           | Circular                           |
| Height          | 92mm                               |
| Diameter        | 90mm                               |
| Surface Ceiling | Yes                                |
| Indoor          | Yes                                |
| Outdoor         | Yes                                |