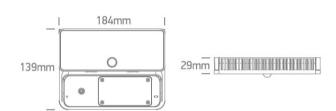

#### Dimensions

#### **Physical Specification**

| Item Group   | New 2025 Edition 2 |
|--------------|--------------------|
| Family       | Wall & Ceiling LED |
| Order Code   | 65748/B/C          |
| Colour       | Black              |
| Material     | ABS + PC           |
| Shape        | Rectangular        |
| Length       | 184mm              |
| Width        | 139mm              |
| Height       | 29mm               |
| Surface Wall | Yes                |
|              |                    |