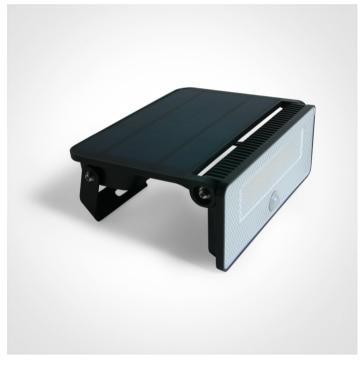

### 65748/B/C

standards.

12W Solar Light with 4 modes of operation, night sensor and PIR sensor.

Mode 1: 100% output for 18s when motion detected.

Mode 2: Fixed 30 lumen output. 100% output for 18 seconds when motion detected.

#### **Physical Specification**

| Item Group   | New 2025 Edition 2 |
|--------------|--------------------|
| Family       | Wall & Ceiling LED |
| Order Code   | 65748/B/C          |
| Colour       | Black              |
| Material     | ABS + PC           |
| Shape        | Rectangular        |
| Length       | 184mm              |
| Width        | 139mm              |
| Height       | 29mm               |
| Surface Wall | Yes                |
|              |                    |

| Outdoor                    | Yes              |
|----------------------------|------------------|
| Adjustable                 | 1 Direction      |
|                            |                  |
| Electrical Characteristics |                  |
| Electrical Characteristics |                  |
| Gear                       | Built In         |
|                            |                  |
| Fitting + Driver           |                  |
| Power(Watts)               | 12W              |
| IP Rating                  | IP54             |
| Light Source               | LED built in     |
| F Mark                     | F                |
|                            |                  |
| Fitting                    |                  |
| Input Type                 | Constant Current |
| IP Rating                  | IP54             |
| Light Source               | LED built in     |
| LED Type                   | SMD              |
|                            |                  |
| Gear                       |                  |
| IP Rating                  | IP54             |
| Battery Capacity           | 2x2200mAh        |
|                            |                  |
| Illumination Data          |                  |
| Colour Temperature         | 4000K            |
| Lumen Output               | 1600lm           |
| CRI                        | 80               |
| Illumination Diagram       |                  |
|                            |                  |
| Packing Info               |                  |
|                            |                  |
| Pcs/Carton                 | 20               |