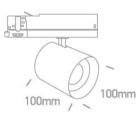

Downloads

Dimensions

#### Related items

40003A/W

Physical Specification

Item Group

09 Track Lights

| Family        | The COB Shop Range Dimmable |
|---------------|-----------------------------|
| Order Code    | 65660BTL/W/W                |
| Colour        | White                       |
| Material      | Aluminium                   |
| Shape         | Circular                    |
| Height        | 100mm                       |
| Diameter      | 100mm                       |
| Track mounted | Yes                         |
| Indoor        | Yes                         |
| Adjustable    | 2 Directions                |