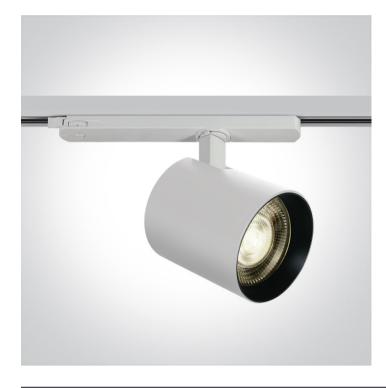

### 65660BTL/W/W

35W DALI Dimmable COB LED track spot for standard 3 phase track. Ideal for shops and showrooms.

Complete with DALI driver.

Complies with standard EN60598-1 and any other specific standards.

#### Related items

40003A/W

Physical Specification

Item Group

09 Track Lights

| Family        | The COB Shop Range Dimmable |
|---------------|-----------------------------|
| Order Code    | 65660BTL/W/W                |
| Colour        | White                       |
| Material      | Aluminium                   |
| Shape         | Circular                    |
| Height        | 100mm                       |
| Diameter      | 100mm                       |
| Track mounted | Yes                         |
| Indoor        | Yes                         |
| Adjustable    | 2 Directions                |