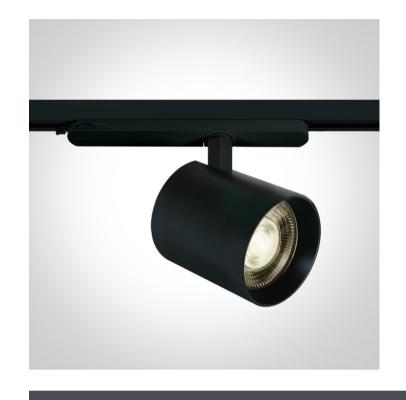

# 65660BTL/B/W

35W DALI Dimmable COB LED track spot for standard 3 phase track. Ideal for shops and showrooms.

Complete with DALI driver.

Complies with standard EN60598-1 and any other specific standards.

## **Physical Specification**

Item Group

09 Track Lights

| Family                     | The COB Shop Range Dimmable |
|----------------------------|-----------------------------|
| Order Code                 | 65660BTL/B/W                |
| Colour                     | Black                       |
| Material                   | Aluminium                   |
| Shape                      | Circular                    |
| Height                     | 100mm                       |
| Diameter                   | 100mm                       |
| Track mounted              | Yes                         |
| Indoor                     | Yes                         |
| Adjustable                 | 2 Directions                |
|                            |                             |
| Electrical Characteristics |                             |
|                            |                             |
| Gear                       | Built In                    |
| Fitting I Driver           |                             |
| Fitting + Driver           |                             |
| Input Voltage              | 220-240V                    |
| 50 Hz                      | Yes                         |
| 60 Hz                      | Yes                         |
| Safety Class               |                             |
| Power(Watts)               | 35W                         |
| IP Rating                  | IP20                        |
| Light Source               | LED built in                |
| Dimmable                   | Yes                         |
| Dimmer type                | Dali, Push to Dim           |
|                            |                             |
| Fitting                    |                             |
| Input Type                 | Constant Current            |
| Input Current              | 850mA                       |
| Voltage                    | 38V                         |
| Power(Watts)               | 32,3W                       |
| IP Rating                  | IP20                        |
|                            |                             |