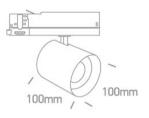

#### Dimensions

## **Physical Specification**

Item Group

09 Track Lights

| Family                     | The COB Shop Range Dimmable |
|----------------------------|-----------------------------|
| Order Code                 | 65660BTL/B/W                |
| Colour                     | Black                       |
| Material                   | Aluminium                   |
| Shape                      | Circular                    |
| Height                     | 100mm                       |
| Diameter                   | 100mm                       |
| Track mounted              | Yes                         |
| Indoor                     | Yes                         |
| Adjustable                 | 2 Directions                |
|                            |                             |
| Electrical Characteristics |                             |
|                            |                             |
| Gear                       | Built In                    |
| Fitting I Driver           |                             |
| Fitting + Driver           |                             |
| Input Voltage              | 220-240V                    |
| 50 Hz                      | Yes                         |
| 60 Hz                      | Yes                         |
| Safety Class               |                             |
| Power(Watts)               | 35W                         |
| IP Rating                  | IP20                        |
| Light Source               | LED built in                |
| Dimmable                   | Yes                         |
| Dimmer type                | Dali, Push to Dim           |
|                            |                             |
| Fitting                    |                             |
| Input Type                 | Constant Current            |
| Input Current              | 850mA                       |
| Voltage                    | 38V                         |
| Power(Watts)               | 32,3W                       |
| IP Rating                  | IP20                        |
|                            |                             |