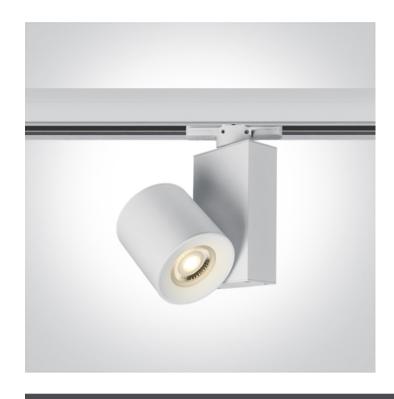

## **Product Datasheet**

www.1-light.eu

09 Track Lights>MR16 GU10 Track Lights

65519T/W

20W GU10 MR16 Track Spot Range.

Complies with standard EN60598-1 and any other specific standards.

Downloads

Dimensions

## Physical Specification

| Item Group | 09 Track Lights        |
|------------|------------------------|
| Family     | MR16 GU10 Track Lights |
| Order Code | 65519T/W               |
| Colour     | White                  |
| Material   | Aluminium              |
| Shape      | Circular               |
| Height     | 85mm                   |
|            |                        |

| Diameter                 | 80mm<br>         |
|--------------------------|------------------|
| Track mounted            | Yes              |
| Indoor                   | Yes              |
| Adjustable               | 2 Directions     |
|                          |                  |
| ectrical Characteristics |                  |
|                          |                  |
| Gear                     | No               |
| Fitting + Driver         |                  |
|                          | 400.040\/        |
| Input Voltage            | 100-240V         |
| 50 Hz                    | Yes              |
| 60 Hz                    | Yes              |
| Safety Class             | 00)4/            |
| Power(Watts)             | 20W              |
| IP Rating                | IP20             |
| Light Source             | Replaceable lamp |
| Lamp Holder              | GU10             |
| Number of Lamps          | 1<br>N/A         |
| Dimmable                 | N/A F/           |
| F Mark                   |                  |
|                          |                  |
| umination Data           |                  |
| Illumination Diagram     |                  |
|                          |                  |
| acking Info              |                  |
|                          |                  |
| Box Length               | 21cm             |
| Box Width                | 10cm             |
| Box Height               | 13cm             |
| Box Weight               | 0.790kg          |
| Pcs/Carton               | 12               |