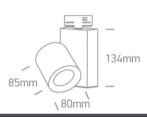

## Physical Specification

| Item Group | 09 Track Lights        |
|------------|------------------------|
| Family     | MR16 GU10 Track Lights |
| Order Code | 65519T/W               |
| Colour     | White                  |
| Material   | Aluminium              |
| Shape      | Circular               |
| Height     | 85mm                   |
|            |                        |

| Diameter                 | 80mm<br>         |
|--------------------------|------------------|
| Track mounted            | Yes              |
| Indoor                   | Yes              |
| Adjustable               | 2 Directions     |
|                          |                  |
| ectrical Characteristics |                  |
|                          |                  |
| Gear                     | No               |
| Fitting + Driver         |                  |
|                          | 400.040\/        |
| Input Voltage            | 100-240V         |
| 50 Hz                    | Yes              |
| 60 Hz                    | Yes              |
| Safety Class             | 00)4/            |
| Power(Watts)             | 20W              |
| IP Rating                | IP20             |
| Light Source             | Replaceable lamp |
| Lamp Holder              | GU10             |
| Number of Lamps          | 1<br>N/A         |
| Dimmable                 | N/A F/           |
| F Mark                   |                  |
|                          |                  |
| umination Data           |                  |
| Illumination Diagram     |                  |
|                          |                  |
| acking Info              |                  |
|                          |                  |
| Box Length               | 21cm             |
| Box Width                | 10cm             |
| Box Height               | 13cm             |
| Box Weight               | 0.790kg          |
| Pcs/Carton               | 12               |