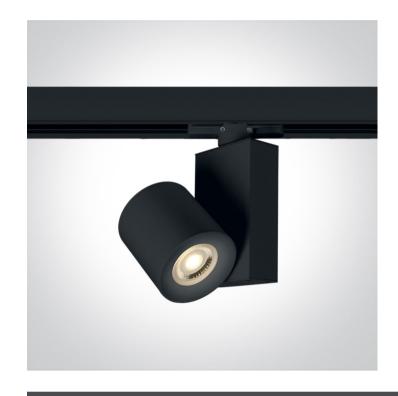

## **Product Datasheet**

www.1-light.eu

09 Track Lights>MR16 GU10 Track Lights

65519T/B

20W GU10 MR16 Track Spot Range.

Complies with standard EN60598-1 and any other specific standards.

Downloads

Dimensions

## **Physical Specification**

| Item Group | 09 Track Lights        |
|------------|------------------------|
| Family     | MR16 GU10 Track Lights |
| Order Code | 65519T/B               |
| Colour     | Black                  |
| Material   | Aluminium              |
| Shape      | Circular               |
| Height     | 85mm                   |
|            |                        |