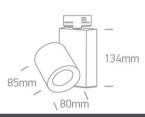

## **Physical Specification**

| Item Group | 09 Track Lights        |
|------------|------------------------|
| Family     | MR16 GU10 Track Lights |
| Order Code | 65519T/B               |
| Colour     | Black                  |
| Material   | Aluminium              |
| Shape      | Circular               |
| Height     | 85mm                   |
|            |                        |

| Diameter                 | 80mm<br>         |
|--------------------------|------------------|
| Track mounted            | Yes              |
| Indoor                   | Yes              |
| Adjustable               | 2 Directions     |
|                          |                  |
| ectrical Characteristics |                  |
|                          |                  |
| Gear                     | No               |
| Fitting + Driver         |                  |
|                          | 400.040\/        |
| Input Voltage            | 100-240V         |
| 50 Hz                    | Yes              |
| 60 Hz                    | Yes              |
| Safety Class             | 00)4/            |
| Power(Watts)             | 20W              |
| IP Rating                | IP20             |
| Light Source             | Replaceable lamp |
| Lamp Holder              | GU10             |
| Number of Lamps          | 1<br>N/A         |
| Dimmable                 | N/A F/           |
| F Mark                   |                  |
|                          |                  |
| umination Data           |                  |
| Illumination Diagram     |                  |
|                          |                  |
| acking Info              |                  |
|                          |                  |
| Box Length               | 21cm             |
| Box Width                | 10cm             |
| Box Height               | 13cm             |
| Box Weight               | 0.790kg          |
| Pcs/Carton               | 12               |