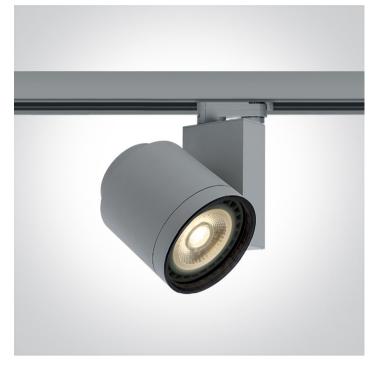

### 65514T/G

#### 75W R111 GU10 Side Box Range .

Complies with standard EN60598-1 and any other specific standards.

| Downloads | Dimensions |
|-----------|------------|
|           | 270mm      |
|           | 175mm      |

#### GU10 R111 Track Spots

| Order Code | 65514T/G    |
|------------|-------------|
| Colour     | Grey        |
| Material   | Die Cast    |
| Shape      | Rectangular |
| Length     | 175mm       |

| Height        | 270mm        |
|---------------|--------------|
| Track mounted | Yes          |
| Indoor        | Yes          |
| Adjustable    | 2 Directions |

#### **Electrical Characteristics**

| Gear             | No               |
|------------------|------------------|
|                  |                  |
| Fitting + Driver |                  |
| Input Voltage    | 100-240V         |
| 50 Hz            | Yes              |
| 60 Hz            | Yes              |
| Safety Class     |                  |
| Power(Watts)     | 75W              |
| IP Rating        | IP20             |
| Light Source     | Replaceable lamp |
| Lamp Holder      | GU10             |
| Number of Lamps  | 1                |
| Dimmable         | N/A              |
| F Mark           | F                |