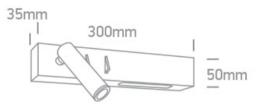

#### Dimensions

#### **Physical Specification**

| Item Group | 17 Hotel & Bedroom |
|------------|--------------------|
| Family     | Reading Spots      |
| Order Code | 65146/B/W          |
| Colour     | Black              |
| Material   | Metal + Aluminium  |
| Shape      | Rectangular        |
| Length     | 300mm              |
|            |                    |

| Width                      | 50mm             |
|----------------------------|------------------|
| Height                     | 35mm             |
| Surface Wall               | Yes              |
| Indoor                     | Yes              |
| Adjustable                 | 2 Directions     |
|                            |                  |
| Electrical Characteristics |                  |
|                            |                  |
| Gear                       | Built In         |
| Fitting + Driver           |                  |
|                            |                  |
| Input Voltage              | 220-240V         |
| 50 Hz                      | Yes              |
| 60 Hz                      | Yes              |
| Safety Class               |                  |
| Power(Watts)               | 3W+6W            |
| IP Rating                  | IP20             |
| Light Source               | LED built in     |
| Dimmable                   | No               |
| F Mark                     | F                |
|                            |                  |
| Fitting                    |                  |
| Input Type                 | Constant Current |
| IP Rating                  | IP20             |
| Light Source               | LED built in     |
| LED Type                   | SMD 3535         |
|                            |                  |
| Gear                       |                  |
| Gear Type                  | Led Driver       |
| Input Voltage              | 220-240V         |
| 50 Hz                      | Yes              |
| 60 Hz                      | Yes              |
|                            |                  |