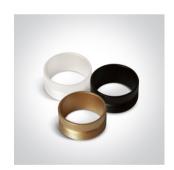

## 65146/B/W

3W LED +6W left side light bedside adjustable fitting with 2 switches, IP20.

Complete with 700mA + 150mA drivers. Complete with black, brass & white reflectors.

Complies with standard EN60598-1 and any other specific standards.