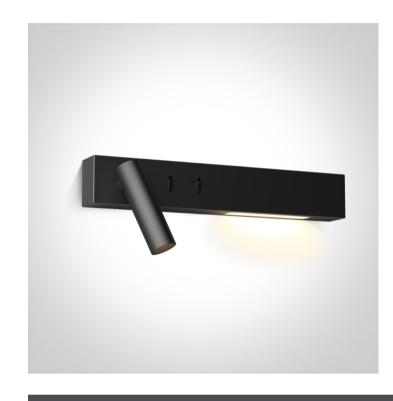

## 65146/B/W

3W LED +6W left side light bedside adjustable fitting with 2 switches, IP20.

Complete with 700mA + 150mA drivers. Complete with black, brass & white reflectors.

Complies with standard EN60598-1 and any other specific standards.

#### **Physical Specification**

| Item Group | 17 Hotel & Bedroom |
|------------|--------------------|
| Family     | Reading Spots      |
| Order Code | 65146/B/W          |
| Colour     | Black              |
| Material   | Metal + Aluminium  |
| Shape      | Rectangular        |
| Length     | 300mm              |
|            |                    |