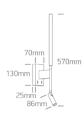

Downloads

Dimensions

## Physical Specification

| Item Group   | 17 Hotel & Bedroom |
|--------------|--------------------|
| Family       | Reading Spots      |
| Order Code   | 65144/B/W          |
| Colour       | Black              |
| Material     | Metal + Aluminium  |
| Shape        | Rectangular        |
| Surface Wall | Yes                |
|              |                    |

| Indoor                     | Yes              |
|----------------------------|------------------|
| Adjustable                 | 2 Directions     |
|                            |                  |
|                            |                  |
| Electrical Characteristics |                  |
| Gear                       | Built In         |
|                            |                  |
| Fitting + Driver           |                  |
| Input Voltage              | 220-240V         |
| 50 Hz                      | Yes              |
| 60 Hz                      | Yes              |
| Safety Class               |                  |
| Power(Watts)               | 3W+6W            |
| IP Rating                  | IP20             |
| Light Source               | LED built in     |
| Dimmable                   | No               |
| F Mark                     | F                |
|                            |                  |
| Fitting                    |                  |
| Input Type                 | Constant Current |
| IP Rating                  | IP20             |
| Light Source               | LED built in     |
| LED Type                   | SMD              |
| LED Brand                  | Bridgelux        |
|                            |                  |
| Gear                       |                  |
| Gear Type                  | Led Driver       |
| Input Voltage              | 220-240V         |
| 50 Hz                      | Yes              |
| 60 Hz                      | Yes              |
| Power Factor               | 0,5              |
| Constant Current           | Yes              |
|                            |                  |

| IP Rating            | IP20          |
|----------------------|---------------|
| Safety Class         |               |
| Dimmable             | No            |
| Illumination Data    |               |
| Colour Temperature   | 3000K         |
| Lumen Output         | 150lm + 420lm |
| CRI                  | 90            |
| Illumination Diagram |               |
|                      |               |
| Packing Info         |               |
| Box Weight           | 0.920kg       |
| Pcs/Carton           | 10            |
| Barcode              | 5291889069997 |
| HS Code              | 9405413990    |