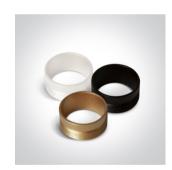

# 65144/B/W

3W SMD LED +6W backlight bedside adjustable fitting with 2 switches, IP20.

Complete with 700mA+550mA drivers. Complete with black, brass & white reflectors.

Complies with standard EN60598-1 and any other specific standards.