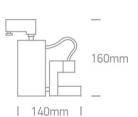

## Physical Specification

| Item Group | 09 Track Lights         |
|------------|-------------------------|
| Family     | Retro GU10 Track Lights |
| Order Code | 65019T/G                |
| Colour     | Grey                    |
| Material   | Die Cast                |
| Shape      | Rectangular             |
| Length     | 140mm                   |
|            |                         |

| Height                     | 160mm            |
|----------------------------|------------------|
| Track mounted              | Yes              |
| Indoor                     | Yes              |
| Adjustable                 | 2 Directions     |
|                            |                  |
| Electrical Characteristics |                  |
|                            |                  |
| Gear                       | No               |
| Fitting + Driver           |                  |
| Input Voltage              | 100-240V         |
| 50 Hz                      | Yes              |
| 60 Hz                      | Yes              |
| Safety Class               |                  |
| Power(Watts)               | 50W              |
| IP Rating                  | IP20             |
| Light Source               | Replaceable lamp |
| Lamp Holder                | GU10             |
| Number of Lamps            | 1                |
| Dimmable                   | N/A              |
| F Mark                     | F                |
| ımination Data             |                  |
|                            |                  |
| Illumination Diagram       |                  |
|                            |                  |
| acking Info                |                  |
| Box Length                 | 18cm             |
| Box Width                  | 7cm              |
| Box Height                 | 16,5cm           |
| Box Weight                 | 0.709kg          |
| Pcs/Carton                 | 16               |
|                            |                  |