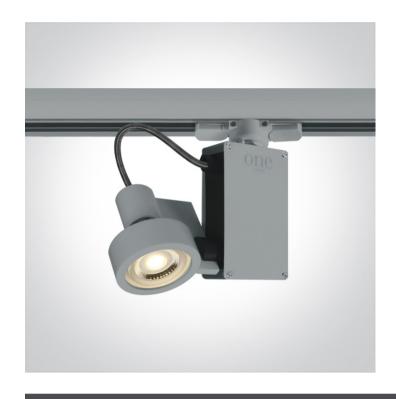

## **Product Datasheet**

www.1-light.eu

09 Track Lights>Retro GU10 Track Lights

65019T/G

50W MR16 GU10 Box Series Track Spots.

Complies with standard EN60598-1 and any other specific standards.

Downloads

Dimensions

## Physical Specification

| Item Group | 09 Track Lights         |
|------------|-------------------------|
| Family     | Retro GU10 Track Lights |
| Order Code | 65019T/G                |
| Colour     | Grey                    |
| Material   | Die Cast                |
| Shape      | Rectangular             |
| Length     | 140mm                   |
|            |                         |

| Height                     | 160mm            |
|----------------------------|------------------|
| Track mounted              | Yes              |
| Indoor                     | Yes              |
| Adjustable                 | 2 Directions     |
|                            |                  |
| Electrical Characteristics |                  |
|                            |                  |
| Gear                       | No               |
| Fitting + Driver           |                  |
| Input Voltage              | 100-240V         |
| 50 Hz                      | Yes              |
| 60 Hz                      | Yes              |
| Safety Class               |                  |
| Power(Watts)               | 50W              |
| IP Rating                  | IP20             |
| Light Source               | Replaceable lamp |
| Lamp Holder                | GU10             |
| Number of Lamps            | 1                |
| Dimmable                   | N/A              |
| F Mark                     | F                |
| ımination Data             |                  |
|                            |                  |
| Illumination Diagram       |                  |
|                            |                  |
| acking Info                |                  |
| Box Length                 | 18cm             |
| Box Width                  | 7cm              |
| Box Height                 | 16,5cm           |
| Box Weight                 | 0.709kg          |
| Pcs/Carton                 | 16               |
|                            |                  |