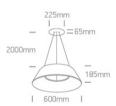

#### **Physical Specification**

| Item Group        | 18 Decorative     |
|-------------------|-------------------|
| Family            | Mushroom Pendants |
| Order Code        | 63058/BGL/W       |
| Colour            | Brushed Gold      |
| Material          | Aluminium         |
| Shape             | Circular          |
| Height            | 185mm             |
| Diameter          | 600mm             |
| Suspended Ceiling | Yes               |
| Indoor            | Yes               |
| Adjustable        | No                |
|                   |                   |