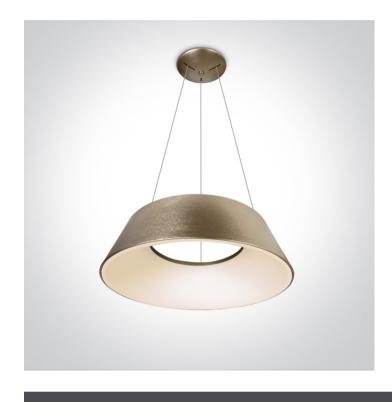

## 63058/BGL/W

60W LED Pendant , IP20 suitable for residential and commercial application .

Complete with 1500mA driver.

Complies with standard EN60598-1 and any other specific standards.

Downloads

Dimensions

#### **Physical Specification**

| Item Group        | 18 Decorative     |
|-------------------|-------------------|
| Family            | Mushroom Pendants |
| Order Code        | 63058/BGL/W       |
| Colour            | Brushed Gold      |
| Material          | Aluminium         |
| Shape             | Circular          |
| Height            | 185mm             |
| Diameter          | 600mm             |
| Suspended Ceiling | Yes               |
| Indoor            | Yes               |
| Adjustable        | No                |
|                   |                   |