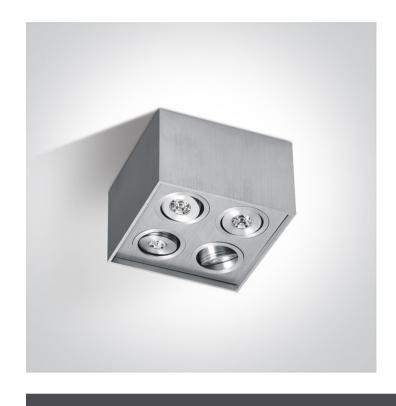

## **Product Datasheet**

13 Wall & Ceiling LED>Indoor Mini Series Natural aluminium

### 62401AL/W/15

4x1W LED Indoor Mini Series, IP20.

Supplied with non-dimmable LED driver.

Complies with standard EN60598-1 and any other specific standards.

Downloads

#### **Physical Specification**

| Item Group      | 13 Wall & Ceiling LED                |
|-----------------|--------------------------------------|
| Family          | Indoor Mini Series Natural aluminium |
| Order Code      | 62401AL/W/15                         |
| Colour          | Aluminium                            |
| Material        | Natural Aluminium                    |
| Shape           | Rectangular                          |
| Length          | 120mm                                |
| Width           | 120mm                                |
| Height          | 75mm                                 |
| Surface Ceiling | Yes                                  |
| Indoor          | Yes                                  |
| Adjustable      | 2 Directions                         |