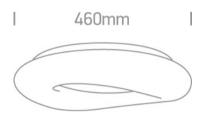

## **Physical Specification**

| Itom Croup        | 10 Decorative    |
|-------------------|------------------|
| Item Group        | 18 Decorative    |
| Family            | The Cloud Series |
| Order Code        | 62148A/W         |
| Colour            | White            |
| Material          | Metal            |
| Diffuser Material | PC               |
| Shape             | Circular         |
| Diameter          | 460mm            |
| Suspended Ceiling | Yes              |
| Indoor            | Yes              |
| Adjustable        | No               |
|                   |                  |