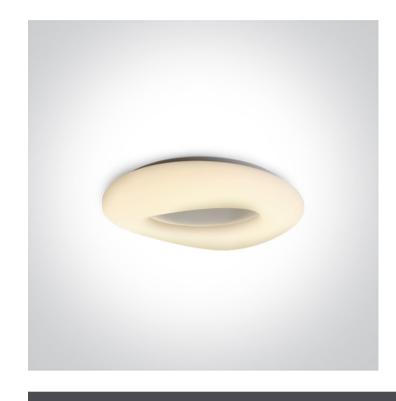

## 18 Decorative>The Cloud Series

62148A/W

23W LED Cloud Plafo, IP20 suitable for residential and commercial application .

Complete with 500mA driver.

Complies with standard EN60598-1 and any other specific standards.

## **Physical Specification**

| Itom Croup        | 10 Decorative    |
|-------------------|------------------|
| Item Group        | 18 Decorative    |
| Family            | The Cloud Series |
| Order Code        | 62148A/W         |
| Colour            | White            |
| Material          | Metal            |
| Diffuser Material | PC               |
| Shape             | Circular         |
| Diameter          | 460mm            |
| Suspended Ceiling | Yes              |
| Indoor            | Yes              |
| Adjustable        | No               |
|                   |                  |