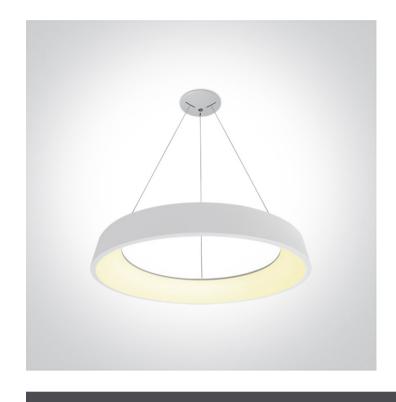

## 62142NB/W/V

CCT Variable 42W LED Pendant, IP20 suitable for residential and commercial application.

Supplied with non-dimmable LED driver.

Complies with standard EN60598-1 and any other specific standards.

## **Physical Specification**

| Item Group        | 16 Decorative     |
|-------------------|-------------------|
| Family            | LED Pendant Rings |
| Order Code        | 62142NB/W/V       |
| Colour            | White             |
| Material          | Aluminium         |
| Shape             | Circular          |
| Height            | 108mm             |
| Diameter          | 600mm             |
| Suspended Ceiling | Yes               |
| Indoor            | Yes               |
| Adjustable        | No                |
|                   |                   |