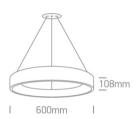

Downloads

Dimensions

#### **Physical Specification**

| Item Group        | 16 Decorative     |
|-------------------|-------------------|
| Family            | LED Pendant Rings |
| Order Code        | 62142NB/AN/V      |
| Colour            | Anthracite        |
| Material          | Aluminium         |
| Shape             | Circular          |
| Height            | 108mm             |
| Diameter          | 600mm             |
| Suspended Ceiling | Yes               |
| Indoor            | Yes               |
| Adjustable        | No                |