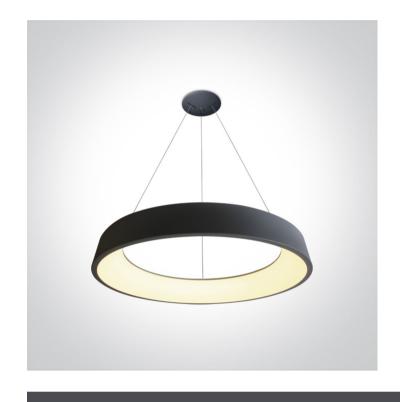

#### 16 Decorative>LED Pendant Rings

### 62142NB/AN/V

CCT Variable 42W LED Pendant, IP20 suitable for residential and commercial application.

Supplied with non-dimmable LED driver.

Complies with standard EN60598-1 and any other specific standards.

#### **Physical Specification**

| Item Group        | 16 Decorative     |
|-------------------|-------------------|
| Family            | LED Pendant Rings |
| Order Code        | 62142NB/AN/V      |
| Colour            | Anthracite        |
| Material          | Aluminium         |
| Shape             | Circular          |
| Height            | 108mm             |
| Diameter          | 600mm             |
| Suspended Ceiling | Yes               |
| Indoor            | Yes               |
| Adjustable        | No                |