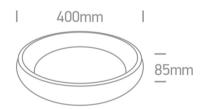

### Dimensions

### **Physical Specification**

| Item Group        | New 2025 Edition 2 |
|-------------------|--------------------|
| Family            | Plafo              |
| Order Code        | 62134N/W/V         |
| Colour            | White              |
| Material          | Aluminium          |
| Diffuser Material | Acrylic            |
| Shape             | Circular           |
| Height            | 85mm               |
| Diameter          | 400mm              |
| Surface Ceiling   | Yes                |
| Indoor            | Yes                |
| Adjustable        | No                 |