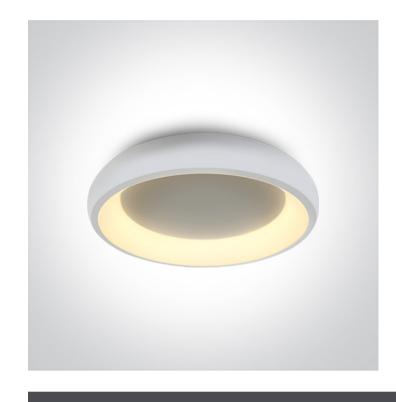

## 62134N/W/V

CCT Variable 30W LED Decorative Plafo, IP20. Suitable for residential and commercial applications.

Supplied with non-dimmable LED driver.

Complies with standard EN60598-1 and any other specific standards.

### **Physical Specification**

| Item Group        | New 2025 Edition 2 |
|-------------------|--------------------|
| Family            | Plafo              |
| Order Code        | 62134N/W/V         |
| Colour            | White              |
| Material          | Aluminium          |
| Diffuser Material | Acrylic            |
| Shape             | Circular           |
| Height            | 85mm               |
| Diameter          | 400mm              |
| Surface Ceiling   | Yes                |
| Indoor            | Yes                |
| Adjustable        | No                 |