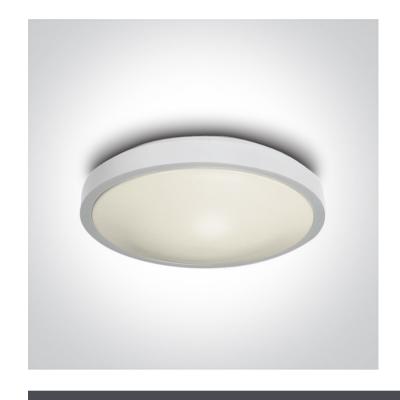

## 14 Plafo>LED Circular Plafo Metal + PC

62018A/W

LED Circular Plafo, IP20.

Complies with standard EN60598-1 and any other specific standards.

Downloads

Dimensions

## **Physical Specification**

| Item Group        | 14 Plafo                      |
|-------------------|-------------------------------|
| Family            | LED Circular Plafo Metal + PC |
| Order Code        | 62018A/W                      |
| Colour            | White                         |
| Material          | Metal                         |
| Diffuser Material | PC                            |
| Shape             | Circular                      |
| Height            | 80mm                          |
| Diameter          | 440mm                         |
| Surface Ceiling   | Yes                           |
| Indoor            | Yes                           |
| Adjustable        | No                            |