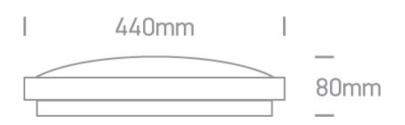

## **Physical Specification**

| Item Group        | 14 Plafo                      |
|-------------------|-------------------------------|
| Family            | LED Circular Plafo Metal + PC |
| Order Code        | 62018A/W                      |
| Colour            | White                         |
| Material          | Metal                         |
| Diffuser Material | PC                            |
| Shape             | Circular                      |
| Height            | 80mm                          |
| Diameter          | 440mm                         |
| Surface Ceiling   | Yes                           |
| Indoor            | Yes                           |
| Adjustable        | No                            |