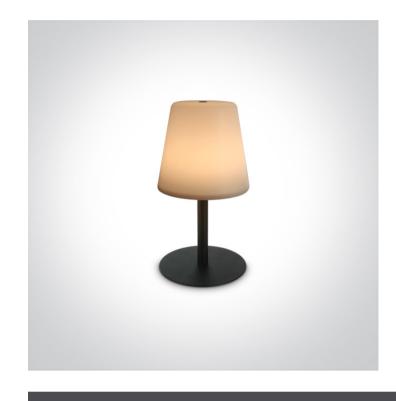

### 16 Decorative>Portable Table Lights

61084/B

Recharchable table lamp suitable for indoor outdoor use, IP44.

Charging time 4Hrs Working time 8Hrs

Complies with standard EN60598-1 and any other specific standards.

#### Gallery

#### **Physical Specification**

| Item Group        | 16 Decorative         |
|-------------------|-----------------------|
| Family            | Portable Table Lights |
| Order Code        | 61084/B               |
| Colour            | Black                 |
| Material          | Metal                 |
| Diffuser Material | PC                    |
| Shape             | Circular              |