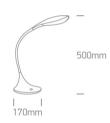

#### Dimensions

#### **Physical Specification**

| Item Group           | 11 Office & Kitchen |
|----------------------|---------------------|
| Family               | Reading LED Lamps   |
| Order Code           | 61070/B             |
| Colour               | Black               |
| Material             | Plastic             |
| Shape                | Rectangular         |
| Length               | 70mm                |
| Height               | 500mm               |
| Surface Floor/Ground | Yes                 |
| Indoor               | Yes                 |
| Adjustable           | 2 Directions        |