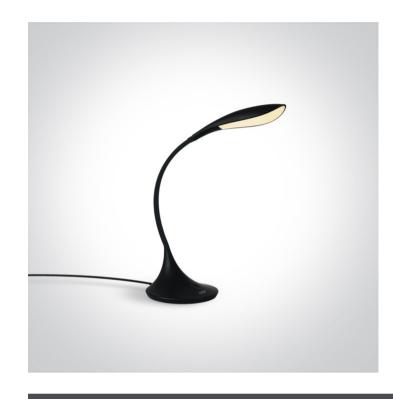

### 11 Office & Kitchen>Reading LED Lamps

61070/B

5W Reading table lamp touch dimmable, IP20.

Complies with standard EN60598-1 and any other specific standards.

#### **Physical Specification**

| Item Group           | 11 Office & Kitchen |
|----------------------|---------------------|
| Family               | Reading LED Lamps   |
| Order Code           | 61070/B             |
| Colour               | Black               |
| Material             | Plastic             |
| Shape                | Rectangular         |
| Length               | 70mm                |
| Height               | 500mm               |
| Surface Floor/Ground | Yes                 |
| Indoor               | Yes                 |
| Adjustable           | 2 Directions        |