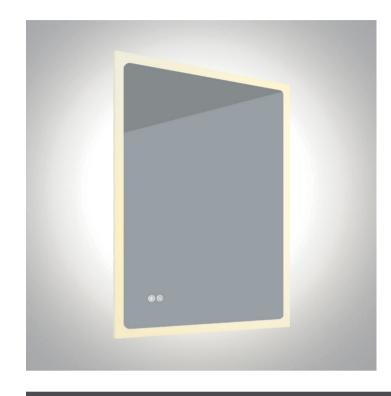

### 18 Bathroom>CCT Adjustable Defog Mirrors

60208A

20W LED Square Mirror, IP44.

Dimmable, defog function and CCT adjustable 3000-6500K. With separate switch.

Complies with standard EN60598-1 and any other specific standards.

#### **Physical Specification**

| Item Group | 18 Bathroom                  |
|------------|------------------------------|
| Family     | CCT Adjustable Defog Mirrors |
| Order Code | 60208A                       |
| Material   | Aluminium + Glass            |
| Shape      | Rectangular                  |
| Length     | 600mm                        |
| Width      | 25mm                         |

| Height                     | 800mm            |
|----------------------------|------------------|
| Surface Wall               | Yes              |
| Indoor                     | Yes              |
|                            |                  |
| Electrical Characteristics |                  |
|                            |                  |
| Gear                       | Built In         |
| Fitting + Driver           |                  |
| Input Voltage              | 220-240V         |
| 50 Hz                      | Yes              |
| 60 Hz                      | Yes              |
| Safety Class               |                  |
| Power(Watts)               | 20W              |
| IP Rating                  | IP44             |
| Light Source               | LED built in     |
| Dimmable                   | Yes              |
| Dimmer type                | Push to Dimm     |
| F Mark                     | F                |
|                            |                  |
| Fitting                    |                  |
| Input Type                 | Constant Voltage |
| Input Voltage              | 12V DC           |
| IP Rating                  | IP44             |
| Light Source               | LED built in     |
|                            |                  |
| Gear                       |                  |
| Gear Type                  | Led Driver       |
| Input Voltage              | 100-240V         |
| 50 Hz                      | Yes              |
| 60 Hz                      | Yes              |
| Power Factor               | 0,9              |