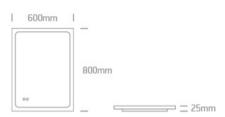

#### Dimensions

#### **Physical Specification**

| Item Group | 18 Bathroom                  |
|------------|------------------------------|
| Family     | CCT Adjustable Defog Mirrors |
| Order Code | 60208A                       |
| Material   | Aluminium + Glass            |
| Shape      | Rectangular                  |
| Length     | 600mm                        |
| Width      | 25mm                         |

| Height                     | 800mm            |
|----------------------------|------------------|
| Surface Wall               | Yes              |
| Indoor                     | Yes              |
|                            |                  |
| Electrical Characteristics |                  |
|                            |                  |
| Gear                       | Built In         |
| Fitting + Driver           |                  |
| Input Voltage              | 220-240V         |
| 50 Hz                      | Yes              |
| 60 Hz                      | Yes              |
| Safety Class               |                  |
| Power(Watts)               | 20W              |
| IP Rating                  | IP44             |
| Light Source               | LED built in     |
| Dimmable                   | Yes              |
| Dimmer type                | Push to Dimm     |
| F Mark                     | F                |
|                            |                  |
| Fitting                    |                  |
| Input Type                 | Constant Voltage |
| Input Voltage              | 12V DC           |
| IP Rating                  | IP44             |
| Light Source               | LED built in     |
|                            |                  |
| Gear                       |                  |
| Gear Type                  | Led Driver       |
| Input Voltage              | 100-240V         |
| 50 Hz                      | Yes              |
| 60 Hz                      | Yes              |
| Power Factor               | 0,9              |