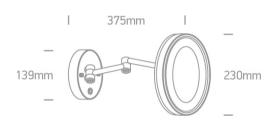

## Dimensions

## **Physical Specification**

| Item Group        | 16 Bathroom & Mirror             |
|-------------------|----------------------------------|
| Family            | Mirror Side Lights Metal & glass |
| Order Code        | 60204/C                          |
| Colour            | Chrome                           |
| Material          | Die Cast                         |
| Diffuser Material | Acrylic                          |
| Shape             | Circular                         |
| Height            | 375mm                            |
| Diameter          | 230mm                            |
| Surface Wall      | Yes                              |
| Indoor            | Yes                              |