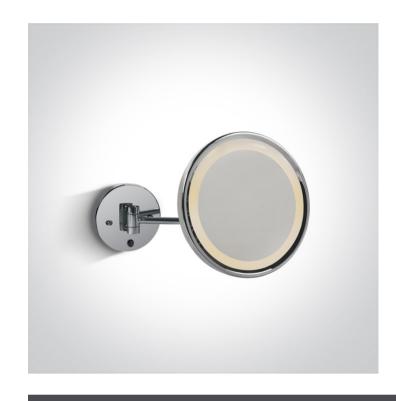

## **Product Datasheet**

16 Bathroom & Mirror>Mirror Side Lights Metal & glass

60204/C

7W LED Chrome Mirror, IP44.

Supplied with non-dimmable LED driver.

Complies with standard EN60598-1 and any other specific standards.

## **Physical Specification**

| Item Group        | 16 Bathroom & Mirror             |
|-------------------|----------------------------------|
| Family            | Mirror Side Lights Metal & glass |
| Order Code        | 60204/C                          |
| Colour            | Chrome                           |
| Material          | Die Cast                         |
| Diffuser Material | Acrylic                          |
| Shape             | Circular                         |
| Height            | 375mm                            |
| Diameter          | 230mm                            |
| Surface Wall      | Yes                              |
| Indoor            | Yes                              |