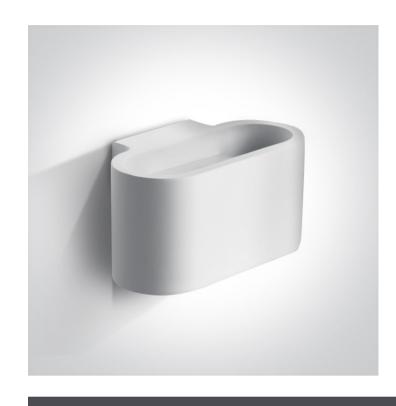

## Gallery

## **Product Datasheet**

14 Wall & Ceiling LED>The Decorative LED Wall Lights Gypsum

60048/W

2x2W LED wall light, IP20, ideal for both indoor and outdoor installation.

Supplied with non-dimmable LED driver.

## **Physical Specification**

| Item Group | 14 Wall & Ceiling LED                 |
|------------|---------------------------------------|
| Family     | The Decorative LED Wall Lights Gypsum |
| Order Code | 60048/W                               |
| Colour     | White                                 |
| Material   | Gypsum                                |
| Shape      | Rectangular                           |
| Length     | 180mm                                 |