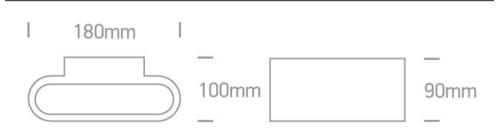

## **Physical Specification**

| Item Group | 14 Wall & Ceiling LED                 |
|------------|---------------------------------------|
| Family     | The Decorative LED Wall Lights Gypsum |
| Order Code | 60048/W                               |
| Colour     | White                                 |
| Material   | Gypsum                                |
| Shape      | Rectangular                           |
| Length     | 180mm                                 |

| Width                     | 100mm            |
|---------------------------|------------------|
| Height                    | 90mm             |
| Surface Wall              | Yes              |
| Indoor                    | Yes              |
|                           |                  |
| lectrical Characteristics |                  |
|                           |                  |
| Gear                      | Built In         |
| Fitting + Driver          |                  |
|                           |                  |
| Input Voltage             | 220-240V         |
| 50 Hz                     | Yes              |
| 60 Hz                     | Yes              |
| Safety Class              |                  |
| Power(Watts)              | 2x2W             |
| IP Rating                 | IP20             |
| Light Source              | LED built in     |
| Dimmable                  | No               |
| F Mark                    | F                |
| Fitting                   |                  |
| Titting                   |                  |
| Input Type                | Constant Current |
| Input Current             | 500mA            |
| Voltage                   | 8V               |
| Power(Watts)              | 4W               |
| IP Rating                 | IP20             |
| Light Source              | LED built in     |
| LED Type                  | СОВ              |
| LED Brand                 | Cree             |
|                           |                  |
| Gear                      |                  |
| Gear Type                 | Led Driver       |
|                           |                  |