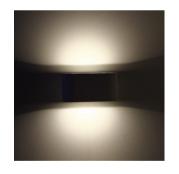

## **Product Datasheet**

14 Wall & Ceiling LED>The Decorative LED Wall Lights Gypsum

60048/W



2x2W LED wall light, IP20, ideal for both indoor and outdoor installation.

Supplied with non-dimmable LED driver.

Complies with standard EN60598-1 and any other specific standards.



Downloads







Dimensions



## Gallery



## **Physical Specification**

| Item Group | 14 Wall & Ceiling LED                 |
|------------|---------------------------------------|
| Family     | The Decorative LED Wall Lights Gypsum |
| Order Code | 60048/W                               |
| Colour     | White                                 |
| Material   | Gypsum                                |
| Shape      | Rectangular                           |
| Length     | 180mm                                 |

| Width                     | 100mm            |
|---------------------------|------------------|
| Height                    | 90mm             |
| Surface Wall              | Yes              |
| Indoor                    | Yes              |
|                           |                  |
| lectrical Characteristics |