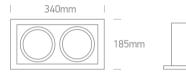

Dimensions

105mm

#### The COB Box Type Shop Range

| Order Code | 51230/W/W   |
|------------|-------------|
| Colour     | White       |
| Material   | Aluminium   |
| Shape      | Rectangular |
| Length     | 340mm       |

| Width              | 185mm        |
|--------------------|--------------|
| Height             | 105mm        |
| Cutout Hole Width  | 320mm        |
| Cutout Hole Length | 160mm        |
| Recessed Ceiling   | Yes          |
| Depth Required     | 125mm        |
| Indoor             | Yes          |
| Adjustable         | 2 Directions |