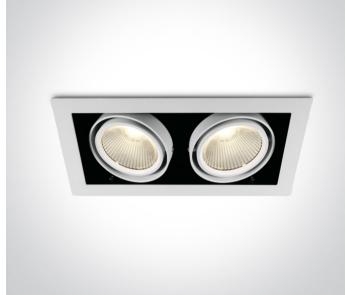

# 07 Downlights Adjustable LED>The COB Box Type Shop Range

2x30W COB LED Recessed adjustable downlight, COB square range, IP20.

Supplied with non-dimmable LED driver.

Complies with standard EN60598-1 and any other specific standards.

#### The COB Box Type Shop Range

| Order Code | 51230/W/W   |
|------------|-------------|
| Colour     | White       |
| Material   | Aluminium   |
| Shape      | Rectangular |
| Length     | 340mm       |

| Width              | 185mm        |
|--------------------|--------------|
| Height             | 105mm        |
| Cutout Hole Width  | 320mm        |
| Cutout Hole Length | 160mm        |
| Recessed Ceiling   | Yes          |
| Depth Required     | 125mm        |
| Indoor             | Yes          |
| Adjustable         | 2 Directions |