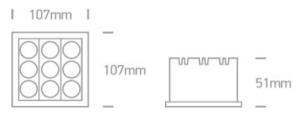

#### Dimensions

#### **Physical Specification**

| Item Group | 02 Recessed Spots Fixed LED |
|------------|-----------------------------|
| Family     | Dark Light Tubes            |
| Order Code | 50906C/B/W                  |
| Colour     | Black                       |
| Material   | Die Cast                    |
| Shape      | Rectangular                 |
| Length     | 107mm                       |
|            |                             |

| Width                      | 107mm             |
|----------------------------|-------------------|
| Height                     | 51mm              |
| Cutout Hole Width          | 96mm              |
| Cutout Hole Length         | 96mm              |
| Recessed Ceiling           | Yes               |
| Depth Required             | 70mm              |
| Indoor                     | Yes               |
| Adjustable                 | No                |
|                            |                   |
| Electrical Characteristics |                   |
|                            |                   |
| Gear                       | External-Included |
| Fillian - Driver           |                   |
| Fitting + Driver           |                   |
| Input Voltage              | 220-240V          |
| 50 Hz                      | Yes               |
| 60 Hz                      | Yes               |
| Safety Class               |                   |
| Power(Watts)               | 22W               |
| IP Rating                  | IP20              |
| Light Source               | LED built in      |
| Dimmable                   | No                |
| F Mark                     | F                 |
|                            |                   |
| Fitting                    |                   |
| Input Type                 | Constant Current  |
| Input Current              | 700mA             |
| Voltage                    | 30V               |
| Safety Class               | <u></u>           |
| Power(Watts)               | 21W               |
| IP Rating                  | IP20              |
| Light Source               | LED built in      |
|                            |                   |