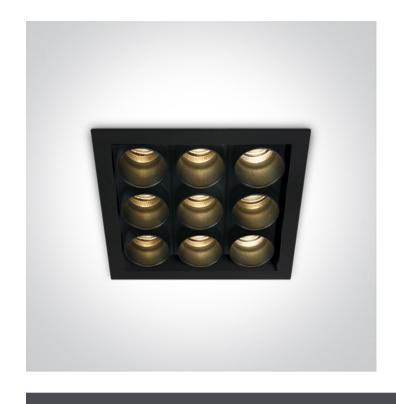

#### Gallery

#### **Physical Specification**

| Item Group | 02 Recessed Spots Fixed LED |
|------------|-----------------------------|
| Family     | Dark Light Tubes            |
| Order Code | 50906C/B/W                  |
| Colour     | Black                       |
| Material   | Die Cast                    |
| Shape      | Rectangular                 |
| Length     | 107mm                       |
|            |                             |

| Width                      | 107mm             |
|----------------------------|-------------------|
| Height                     | 51mm              |
| Cutout Hole Width          | 96mm              |
| Cutout Hole Length         | 96mm              |
| Recessed Ceiling           | Yes               |
| Depth Required             | 70mm              |
| Indoor                     | Yes               |
| Adjustable                 | No                |
|                            |                   |
| Electrical Characteristics |                   |
|                            |                   |
| Gear                       | External-Included |
| Fillian - Driver           |                   |
| Fitting + Driver           |                   |
| Input Voltage              | 220-240V          |
| 50 Hz                      | Yes               |
| 60 Hz                      | Yes               |
| Safety Class               |                   |
| Power(Watts)               | 22W               |
| IP Rating                  | IP20              |
| Light Source               | LED built in      |
| Dimmable                   | No                |
| F Mark                     | F                 |
|                            |                   |
| Fitting                    |                   |
| Input Type                 | Constant Current  |
| Input Current              | 700mA             |
| Voltage                    | 30V               |
| Safety Class               | <u></u>           |
| Power(Watts)               | 21W               |
| IP Rating                  | IP20              |
| Light Source               | LED built in      |
|                            |                   |