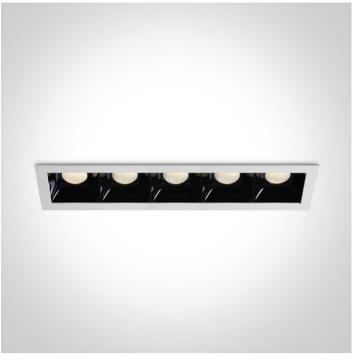

### 02 Recessed Spots Fixed LED>Medium Shop Square Boxes Aluminium + steel

5x6,5W Recessed spot with COB LED. Ideal for shops and hotels.

Requires 350mA constant current driver.

Complies with standard EN60598-1 and any other specific standards.

#### Physical Specification

| Item Group         | 02 Recessed Spots Fixed LED                |
|--------------------|--------------------------------------------|
| Family             | Medium Shop Square Boxes Aluminium + steel |
| Order Code         | 50507B/W/W                                 |
| Colour             | White                                      |
| Material           | Aluminium + Steel                          |
| Shape              | Rectangular                                |
| Length             | 250mm                                      |
| Width              | 62mm                                       |
| Height             | 70mm                                       |
| Cutout Hole Width  | 240mm                                      |
| Cutout Hole Length | 57mm                                       |
| Recessed Ceiling   | Yes                                        |
| Depth Required     | 90mm                                       |
| Indoor             | Yes                                        |
| Adjustable         | No                                         |