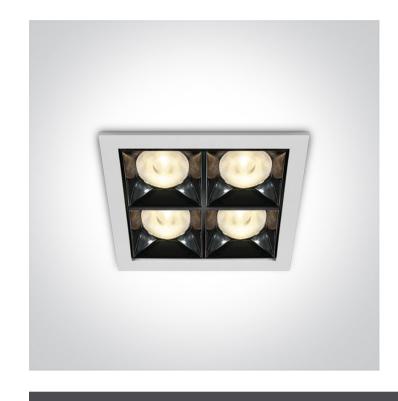

## 50406B/W/W

16W COB LED recessed Spot with dark chrome reflector.

Supplied with non-dimmable LED driver.

Complies with standard EN60598-1 and any other specific standards.

#### **Physical Specification**

| Item Group         | 02 Recessed Spots Fixed LED |
|--------------------|-----------------------------|
| Family             | Mirror Square Boxes         |
| Order Code         | 50406B/W/W                  |
| Colour             | White                       |
| Material           | Die Cast                    |
| Shape              | Rectangular                 |
| Length             | 93mm                        |
| Width              | 93mm                        |
| Height             | 47mm                        |
| Cutout Hole Width  | 85mm                        |
| Cutout Hole Length | 85mm                        |
| Recessed Ceiling   | Yes                         |