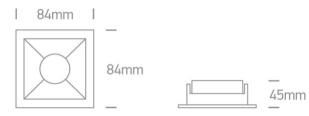

#### **Physical Specification**

| Item Group         | 01 Recessed Spots Fixed    |
|--------------------|----------------------------|
| Family             | The Chill Out Range Square |
| Order Code         | 50105M/W/BS                |
| Colour             | White-Brass                |
| Material           | Aluminium                  |
| Shape              | Rectangular                |
| Length             | 84mm                       |
| Width              | 84mm                       |
| Height             | 45mm                       |
| Cutout Hole Width  | 76mm                       |
| Cutout Hole Length | 76mm                       |
| Recessed Ceiling   | Yes                        |