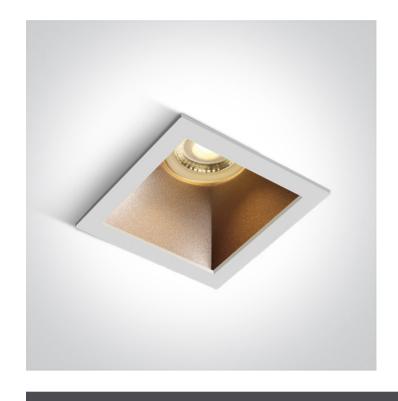

# 50105M/W/BS

White Body Brass Reflector Dark Light Recessed MR16 spot with GU10 lampholder.

Complies with standard EN60598-1 and any other specific standards.