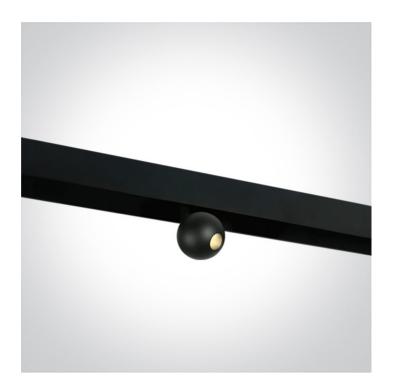

### 42134/B/W

Track spot for magnetic track, ideal for shops and showrooms.

Suitable for MINI, MIDI and MAXI magnetic tracks.

Complies with standard EN60598-1 and any other specific standards.

Dimensions

#### Physical Specification

| Item Group    | 10 Tracks & Magnetic |
|---------------|----------------------|
| Family        | Magnetic Ball Lights |
| Order Code    | 42134/B/W            |
| Colour        | Black                |
| Material      | Aluminium            |
| Shape         | Circular             |
| Height        | 80mm                 |
| Diameter      | 54mm                 |
| Surface Wall  | Yes                  |
| Track mounted | Yes                  |
| Indoor        | Yes                  |
| Adjustable    | 2 Directions         |