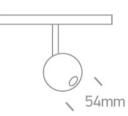

#### Physical Specification

| Item Group    | 10 Tracks & Magnetic |
|---------------|----------------------|
| Family        | Magnetic Ball Lights |
| Order Code    | 42134/B/W            |
| Colour        | Black                |
| Material      | Aluminium            |
| Shape         | Circular             |
| Height        | 80mm                 |
| Diameter      | 54mm                 |
| Surface Wall  | Yes                  |
| Track mounted | Yes                  |
| Indoor        | Yes                  |
| Adjustable    | 2 Directions         |