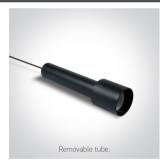

# **Product Datasheet**

www.1-light.eu

10 Tracks & Magnetic>Magnetic Cylinder Pendants

42132/B/W

Pendant light for magnetic track.

Suitable for MINI, MIDI and MAXI magnetic tracks. Complies with standard EN60598-1 and any other specific standards.

### **Physical Specification**

Item Group

10 Tracks & Magnetic

Family

42001/B

Magnetic Cylinder Pendants

| Order Code    | 42132/B/W |
|---------------|-----------|
| Colour        | Black     |
| Material      | Aluminium |
| Shape         | Circular  |
| Height        | 300mm     |
| Diameter      | 60mm      |
| Track mounted | Yes       |
| Indoor        | Yes       |