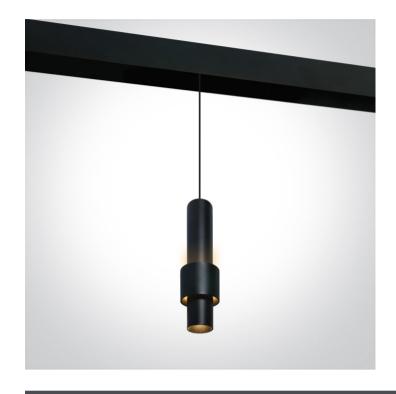

# **Product Datasheet**

www.1-light.eu

10 Tracks & Magnetic>Magnetic Cylinder Pendants

42132/B/W

Pendant light for magnetic track.

Suitable for MINI, MIDI and MAXI magnetic tracks. Complies with standard EN60598-1 and any other specific standards.

### **Physical Specification**

Item Group

10 Tracks & Magnetic

Family

42001/B

Magnetic Cylinder Pendants

| Order Code    | 42132/B/W |
|---------------|-----------|
| Colour        | Black     |
| Material      | Aluminium |
| Shape         | Circular  |
| Height        | 300mm     |
| Diameter      | 60mm      |
| Track mounted | Yes       |
| Indoor        | Yes       |