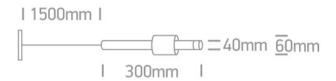

#### Dimensions

### **Physical Specification**

Item Group

10 Tracks & Magnetic

Family

42001/B

Magnetic Cylinder Pendants

| Order Code    | 42132/B/W |
|---------------|-----------|
| Colour        | Black     |
| Material      | Aluminium |
| Shape         | Circular  |
| Height        | 300mm     |
| Diameter      | 60mm      |
| Track mounted | Yes       |
| Indoor        | Yes       |