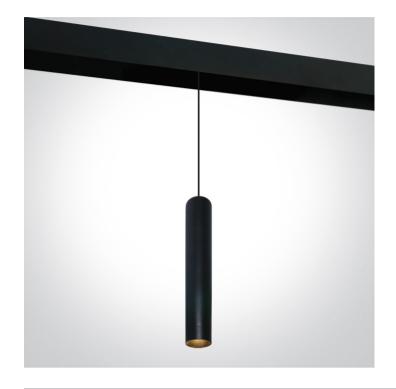

# **Product Datasheet**

www.1-light.eu

10 Tracks & Magnetic>Magnetic Cylinder Pendants

42130B/B/W

Pendant light for magnetic track.

Suitable for MINI, MIDI and MAXI magnetic tracks. Complies with standard EN60598-1 and any other specific standards.

Family

Magnetic Cylinder Pendants

| Order Code    | 42130B/B/W |
|---------------|------------|
| Colour        | Black      |
| Material      | Aluminium  |
| Shape         | Circular   |
| Height        | 400mm      |
| Diameter      | 40mm       |
| Track mounted | Yes        |
| Indoor        | Yes        |