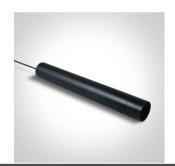

# **Product Datasheet**

www.1-light.eu

10 Tracks & Magnetic>Magnetic Cylinder Pendants

42130B/B/W

Pendant light for magnetic track.

Suitable for MINI, MIDI and MAXI magnetic tracks. Complies with standard EN60598-1 and any other specific standards.

Family

Magnetic Cylinder Pendants

| Order Code    | 42130B/B/W |
|---------------|------------|
| Colour        | Black      |
| Material      | Aluminium  |
| Shape         | Circular   |
| Height        | 400mm      |
| Diameter      | 40mm       |
| Track mounted | Yes        |
| Indoor        | Yes        |