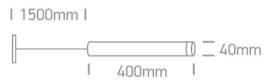

Family

Magnetic Cylinder Pendants

| Order Code    | 42130B/B/W |
|---------------|------------|
| Colour        | Black      |
| Material      | Aluminium  |
| Shape         | Circular   |
| Height        | 400mm      |
| Diameter      | 40mm       |
| Track mounted | Yes        |
| Indoor        | Yes        |